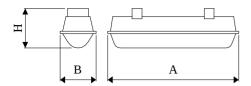

## Mechanical data

| Assembly         | directly mounted to ceiling construction or<br>surface mounted on slings |
|------------------|--------------------------------------------------------------------------|
| Material         | polycarbonate                                                            |
| Color            | RAL 9006 (grey)                                                          |
| Diffuser         | PC-T (transparent polycarbonate)                                         |
| Impact resistant | IK10                                                                     |
| Dimensions [mm]  | 1563 x 115 x 110                                                         |