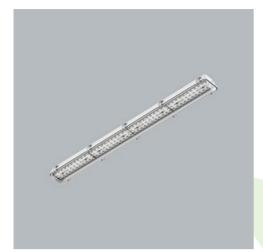

Product: NEPTUN INDUSTRY LED 15000 PC-T OPTICS-AREA E IP66 21 840 / 1563X115X110MM

Index: 19.4343.4721.21

#### **Description**

Tightly-closed ceiling luminaries with highly efficient LED light sources, ensuring additional protection against solid body penetration and jet of water from all directions. Perfect to be installed in moist and dusty rooms. The luminary is characterized by compact size and unbelievably simple and quick way to install comparing with similar products. The color temperature for applied LED light sources is 3000/4000 K. Color rendering index Ra>80. Luminaire designed for industrial facilities. Optical system based on lenses. Luminaire clips made of steel.

## Mechanical data

| Assembly         | directly mounted to ceiling construction or<br>surface mounted on slings |
|------------------|--------------------------------------------------------------------------|
| Material         | polycarbonate                                                            |
| Color            | RAL 9006 (grey)                                                          |
| Diffuser         | PC-T (transparent polycarbonate)                                         |
| Impact resistant | IK10                                                                     |
| Dimensions [mm]  | 1563 x 115 x 110                                                         |