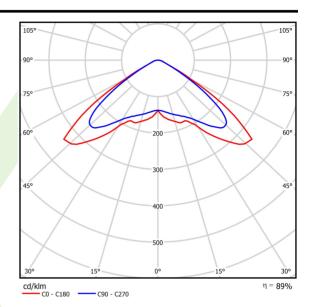

## Light and electrical data

| Light source                              | LED                                       |
|-------------------------------------------|-------------------------------------------|
| Luminous flux LED [lm]                    | 14815                                     |
| LED power [W]                             | 74,5                                      |
| Luminaire luminous flux [lm]              | 13162,3                                   |
| Power of luminaire [W]                    | 84,7                                      |
| Luminaire's light efficiency [lm/W]       | 155,4                                     |
| Color of the light [K]                    | 4000                                      |
| CRI                                       | >80                                       |
| SDCM (LED sources)                        | 3                                         |
| Beam angle [°]                            | (C0-C180) / (C90-C270) - 115,2° /<br>114° |
| Photobiological risk class (IEC/EN 62471) | RG0                                       |
| Protection against electric shock         | I                                         |
| Protection degree                         | IP66                                      |
| Voltage                                   | 220240 V, 5060 Hz                         |
| Lifetime of LED sources [h]               | 90000                                     |
| Lx/By                                     | L80/B10                                   |
|                                           |                                           |
| Operating temperature range [°C]          | -25 ÷ 35                                  |
| Operating temperature range [°C] Driver   | -25 ÷ 35<br>standard on/off (E)           |
| 1 0 1 0 1 1                               |                                           |

# A graph of light