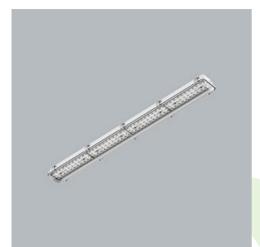

Product: NEPTUN INDUSTRY LED 10000 PC-T OPTICS-AREA E IP66 21 840 / 1563X115X110MM

Index: 19.4343.4521.21

#### **Description**

Tightly-closed ceiling luminaries with highly efficient LED light sources, ensuring additional protection against solid body penetration and jet of water from all directions. Perfect to be installed in moist and dusty rooms. The luminary is characterized by compact size and unbelievably simple and quick way to install comparing with similar products. The color temperature for applied LED light sources is 3000/4000 K. Color rendering index Ra>80. Luminaire designed for industrial facilities. Optical system based on lenses. Luminaire clips made of steel.

#### **Product information**

| Category | Industrial luminaires                                                     |
|----------|---------------------------------------------------------------------------|
| Family   | NEPTUN INDUSTRY LED OPTICS                                                |
| Name     | NEPTUN INDUSTRY LED 10000 PC-T OPTICS-AREA E IP66 21 840 / 1563X115X110MM |
| Index    | 19.4343.4521.21                                                           |
| EAN      | 5902107421243                                                             |

### Light and electrical data

| Light source                              | LED                                       |
|-------------------------------------------|-------------------------------------------|
| Luminous flux LED [lm]                    | 10655                                     |
| LED power [W]                             | 51                                        |
| Luminaire luminous flux [lm]              | 9466,4                                    |
| Power of luminaire [W]                    | 58                                        |
| Luminaire's light efficiency [lm/W]       | 163,2                                     |
| Color of the light [K]                    | 4000                                      |
| CRI                                       | >80                                       |
| SDCM (LED sources)                        | 3                                         |
| Beam angle [°]                            | (C0-C180) / (C90-C270) - 115,2° /<br>114° |
| Photobiological risk class (IEC/EN 62471) | RG0                                       |
| Protection against electric shock         | I                                         |
| Protection degree                         | IP66                                      |
| Voltage                                   | 220240 V, 5060 Hz                         |
| Lifetime of LED sources [h]               | 90000                                     |
| Lx/By                                     | L80/B10                                   |
| Operating temperature range [°C]          | -25 ÷ 35                                  |
| Driver                                    | standard on/off (E)                       |
| Power factor cos φ                        | >0,95                                     |
|                                           |                                           |

## **Mechanical data**

| Assembly         | directly mounted to ceiling construction or<br>surface mounted on slings |
|------------------|--------------------------------------------------------------------------|
| Material         | polycarbonate                                                            |
| Color            | RAL 9006 (grey)                                                          |
| Diffuser         | PC-T (transparent polycarbonate)                                         |
| Impact resistant | IK10                                                                     |
| Dimensions [mm]  | 1563 x 115 x 110                                                         |