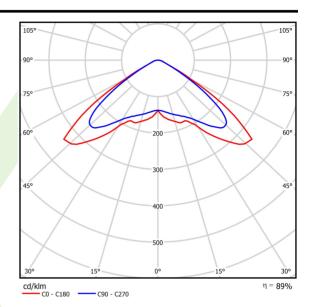

### Light and electrical data

| Light source                              | LED                                       |
|-------------------------------------------|-------------------------------------------|
| Luminous flux LED [lm]                    | 10655                                     |
| LED power [W]                             | 51                                        |
| Luminaire luminous flux [lm]              | 9466,4                                    |
| Power of luminaire [W]                    | 58                                        |
| Luminaire's light efficiency [lm/W]       | 163,2                                     |
| Color of the light [K]                    | 4000                                      |
| CRI                                       | >80                                       |
| SDCM (LED sources)                        | 3                                         |
| Beam angle [°]                            | (C0-C180) / (C90-C270) - 115,2° /<br>114° |
| Photobiological risk class (IEC/EN 62471) | RG0                                       |
| Protection against electric shock         | I                                         |
| Protection degree                         | IP66                                      |
| Voltage                                   | 220240 V, 5060 Hz                         |
| Lifetime of LED sources [h]               | 90000                                     |
| Lx/By                                     | L80/B10                                   |
| Operating temperature range [°C]          | -25 ÷ 35                                  |
| Driver                                    | standard on/off (E)                       |
| Power factor cos φ                        | >0,95                                     |
|                                           |                                           |