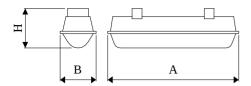

## **Mechanical data**

| Assembly         | directly mounted to ceiling construction or<br>surface mounted on slings |
|------------------|--------------------------------------------------------------------------|
| Material         | polycarbonate                                                            |
| Color            | RAL 9006 (grey)                                                          |
| Diffuser         | PC-T (transparent polycarbonate)                                         |
| Impact resistant | IK10                                                                     |
| Dimensions [mm]  | 1563 x 115 x 110                                                         |