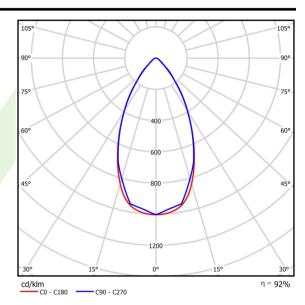

#### Light and electrical data

| Light source                              | LED                                  |
|-------------------------------------------|--------------------------------------|
| Luminous flux LED [lm]                    | 30098                                |
| LED power [W]                             | 148,6                                |
| Luminaire luminous flux [lm]              | 27808                                |
| Power of luminaire [W]                    | 163,4                                |
| Luminaire's light efficiency [lm/W]       | 170,2                                |
| Color of the light [K]                    | 4000                                 |
| CRI                                       | >80                                  |
| SDCM (LED sources)                        | 3                                    |
| Beam angle [°]                            | (C0-C180) / (C90-C270) - 54,2° / 54° |
| Photobiological risk class (IEC/EN 62471) | RG1                                  |
| Protection against electric shock         | I                                    |
| Protection degree                         | IP65                                 |
| Voltage                                   | 220240 V, 5060 Hz                    |
| Lifetime of LED sources [h]               | 102000                               |
| Lx/By                                     | L80/B10                              |
| Operating temperature range [°C]          | -25 ÷ 40                             |
| Driver                                    | standard on/off (E)                  |
|                                           |                                      |
| Power factor cos φ                        | >0,98                                |

# A graph of light