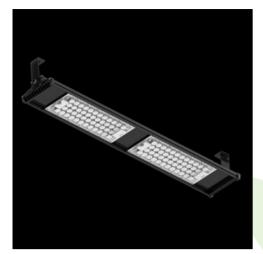

### **Description**

Industrial luminaire mounted on poles, directly mounted to ceiling construction or surface mounted on slings. Rectangular body made of specially designed aluminium profile with slimmed and lighter construction compared to standard Atena Line LED. Upper surface of luminaire smooth, without radiator. Cast aluminium sides specially designed for the luminaire construction. Only one RAL 9005 (black) color available. Light sources protected by a dedicated lens. The construction of the luminaire has a high degree of protection against dust and water - IP65. Possibility to choose optics with different light distribution. Product recommended for production halls, warehouses, heavy industry, sports facilities.

## Mechanical data

| Assembly         | mounted on poles; directly mounted to ceiling construction or surface mounted on slings |
|------------------|-----------------------------------------------------------------------------------------|
| Material         | aluminum                                                                                |
| Color            | RAL 9005 (black)                                                                        |
| Diffuser         | OPTICS (optical system based on lenses)                                                 |
| Impact resistant | IK08                                                                                    |
| Dimensions [mm]  | 1133 x 136 x 126                                                                        |