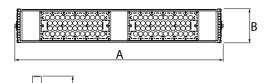

## Mechanical data

| Assembly         | mounted on poles; directly mounted to ceiling construction or surface mounted on slings |
|------------------|-----------------------------------------------------------------------------------------|
| Material         | aluminum                                                                                |
| Color            | RAL 9005 (black)                                                                        |
| Diffuser         | OPTICS (optical system based on lenses)                                                 |
| Impact resistant | IK08                                                                                    |
| Dimensions [mm]  | 1133 x 136 x 126                                                                        |