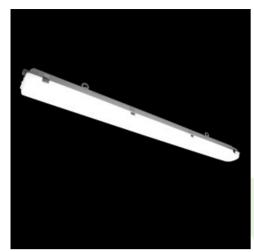

## **Description**

The luminaires housing made of polyester reinforced by fire-resistant glass fibre in light gray colour (RAL 7035). Application of this material ensures resistance to thermal, mechanical and chemical agents activity. Opalized diffusor is made of PMMA and is installed in luminaires body indelibly by using special adhesive sealant. This way of connection guarantees resistance against dust and water penetration to inside of the luminaire. The material which luminaire is made of and the way it is bonded ensures the resistance to chemical substances used in food industry.

### Mechanical data

| Assembly         | directly mounted to ceiling construction or<br>surface mounted on slings |
|------------------|--------------------------------------------------------------------------|
| Material         | polyester reinforced by fire-resistant glass fibre                       |
| Color            | light grey (RAL7035)                                                     |
| Diffuser         | PMMA opal                                                                |
| Impact resistant | IK10                                                                     |
| Dimensions [mm]  | 1277 x 116 x 99                                                          |