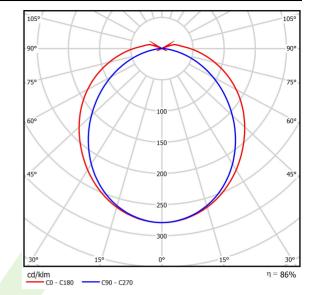

## Light and electrical data

| Light source                        | LED                                      |
|-------------------------------------|------------------------------------------|
| Luminous flux LED [lm]              | 4565                                     |
| LED power [W]                       | 23,4                                     |
| Luminaire luminous flux [lm]        | 3927                                     |
| Power of luminaire [W]              | 24,7                                     |
| Luminaire's light efficiency [lm/W] | 159                                      |
| Color of the light [K]              | 4000                                     |
| CRI                                 | >80                                      |
| SDCM (LED sources)                  | 3                                        |
| Beam angle [°]                      | (C0-C180) / (C90-C270) - 120,2° / 100,4° |
| Protection against electric shock   | I                                        |
| Protection degree                   | IP65                                     |
| Voltage                             | 220240 V, 5060 Hz                        |
| Lifetime of LED sources [h]         | 100000 (1) / 147000 (2)                  |
| Lx/By                               | L80/B10 (1) / L70/B50 (2)                |
| Operating temperature range [°C]    | -25 ÷ 30                                 |
| Driver                              | standard on/off (E)                      |
| Power factor cos φ                  | >0,95                                    |
| Circuit load capacity               | 30 (B10), 48 (B16), 43 (C10), 70 (C16)   |