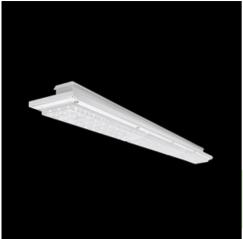

## Product: AGALINE LED 3R 18000 OPTICS-2 EDD 34 IP65 840 / L-1550MM Index: 19.4200.3223.34

## Description

Agaline 3R is a single linear luminaire designed for mounting on slings. The body is made of white powder-coated steel sheet. Optical system based on lenses providing different light distribution. High level of protection against penetration of dust and water - IP65. Agaline is an excellent solution for lighting industrial facilities and warehouses, but also finds application in offices, supermarkets and shops.

| Product information                                                                                                                                                                                                                                                                                                                                                                                                                                                                                                                                                                                                                                                                                                                                                                                                                                                                                                                                                                                                                                                                                                                                                                                                                                                                                                                                                                                                                                                                                                                                                                                                                                                                                                                                                                                                                                                                                                                                                                                                                                                                                                           | Category Industrial luminaires            |                                                               |  |
|-------------------------------------------------------------------------------------------------------------------------------------------------------------------------------------------------------------------------------------------------------------------------------------------------------------------------------------------------------------------------------------------------------------------------------------------------------------------------------------------------------------------------------------------------------------------------------------------------------------------------------------------------------------------------------------------------------------------------------------------------------------------------------------------------------------------------------------------------------------------------------------------------------------------------------------------------------------------------------------------------------------------------------------------------------------------------------------------------------------------------------------------------------------------------------------------------------------------------------------------------------------------------------------------------------------------------------------------------------------------------------------------------------------------------------------------------------------------------------------------------------------------------------------------------------------------------------------------------------------------------------------------------------------------------------------------------------------------------------------------------------------------------------------------------------------------------------------------------------------------------------------------------------------------------------------------------------------------------------------------------------------------------------------------------------------------------------------------------------------------------------|-------------------------------------------|---------------------------------------------------------------|--|
|                                                                                                                                                                                                                                                                                                                                                                                                                                                                                                                                                                                                                                                                                                                                                                                                                                                                                                                                                                                                                                                                                                                                                                                                                                                                                                                                                                                                                                                                                                                                                                                                                                                                                                                                                                                                                                                                                                                                                                                                                                                                                                                               | Family AGALINE LED 3R                     |                                                               |  |
|                                                                                                                                                                                                                                                                                                                                                                                                                                                                                                                                                                                                                                                                                                                                                                                                                                                                                                                                                                                                                                                                                                                                                                                                                                                                                                                                                                                                                                                                                                                                                                                                                                                                                                                                                                                                                                                                                                                                                                                                                                                                                                                               | Name AGALINE LED 3R 18000                 | Name AGALINE LED 3R 18000 OPTICS-2 EDD 34 IP65 840 / L-1550MM |  |
|                                                                                                                                                                                                                                                                                                                                                                                                                                                                                                                                                                                                                                                                                                                                                                                                                                                                                                                                                                                                                                                                                                                                                                                                                                                                                                                                                                                                                                                                                                                                                                                                                                                                                                                                                                                                                                                                                                                                                                                                                                                                                                                               | Index 19.4200.3223.34                     |                                                               |  |
|                                                                                                                                                                                                                                                                                                                                                                                                                                                                                                                                                                                                                                                                                                                                                                                                                                                                                                                                                                                                                                                                                                                                                                                                                                                                                                                                                                                                                                                                                                                                                                                                                                                                                                                                                                                                                                                                                                                                                                                                                                                                                                                               | EAN 5902107428310                         |                                                               |  |
|                                                                                                                                                                                                                                                                                                                                                                                                                                                                                                                                                                                                                                                                                                                                                                                                                                                                                                                                                                                                                                                                                                                                                                                                                                                                                                                                                                                                                                                                                                                                                                                                                                                                                                                                                                                                                                                                                                                                                                                                                                                                                                                               |                                           |                                                               |  |
| Light and electrical data                                                                                                                                                                                                                                                                                                                                                                                                                                                                                                                                                                                                                                                                                                                                                                                                                                                                                                                                                                                                                                                                                                                                                                                                                                                                                                                                                                                                                                                                                                                                                                                                                                                                                                                                                                                                                                                                                                                                                                                                                                                                                                     | Light source                              | LED                                                           |  |
|                                                                                                                                                                                                                                                                                                                                                                                                                                                                                                                                                                                                                                                                                                                                                                                                                                                                                                                                                                                                                                                                                                                                                                                                                                                                                                                                                                                                                                                                                                                                                                                                                                                                                                                                                                                                                                                                                                                                                                                                                                                                                                                               | Luminous flux LED [lm]                    | 20010                                                         |  |
|                                                                                                                                                                                                                                                                                                                                                                                                                                                                                                                                                                                                                                                                                                                                                                                                                                                                                                                                                                                                                                                                                                                                                                                                                                                                                                                                                                                                                                                                                                                                                                                                                                                                                                                                                                                                                                                                                                                                                                                                                                                                                                                               | LED power [W]                             | 108                                                           |  |
|                                                                                                                                                                                                                                                                                                                                                                                                                                                                                                                                                                                                                                                                                                                                                                                                                                                                                                                                                                                                                                                                                                                                                                                                                                                                                                                                                                                                                                                                                                                                                                                                                                                                                                                                                                                                                                                                                                                                                                                                                                                                                                                               | Luminaire luminous flux [lm]              | 19009,5                                                       |  |
|                                                                                                                                                                                                                                                                                                                                                                                                                                                                                                                                                                                                                                                                                                                                                                                                                                                                                                                                                                                                                                                                                                                                                                                                                                                                                                                                                                                                                                                                                                                                                                                                                                                                                                                                                                                                                                                                                                                                                                                                                                                                                                                               | Power of luminaire [W]                    | 121                                                           |  |
|                                                                                                                                                                                                                                                                                                                                                                                                                                                                                                                                                                                                                                                                                                                                                                                                                                                                                                                                                                                                                                                                                                                                                                                                                                                                                                                                                                                                                                                                                                                                                                                                                                                                                                                                                                                                                                                                                                                                                                                                                                                                                                                               | Luminaire's light efficiency [lm/W]       | 157,1                                                         |  |
|                                                                                                                                                                                                                                                                                                                                                                                                                                                                                                                                                                                                                                                                                                                                                                                                                                                                                                                                                                                                                                                                                                                                                                                                                                                                                                                                                                                                                                                                                                                                                                                                                                                                                                                                                                                                                                                                                                                                                                                                                                                                                                                               | Color of the light [K]                    | 4000                                                          |  |
|                                                                                                                                                                                                                                                                                                                                                                                                                                                                                                                                                                                                                                                                                                                                                                                                                                                                                                                                                                                                                                                                                                                                                                                                                                                                                                                                                                                                                                                                                                                                                                                                                                                                                                                                                                                                                                                                                                                                                                                                                                                                                                                               | CRI                                       | >80                                                           |  |
|                                                                                                                                                                                                                                                                                                                                                                                                                                                                                                                                                                                                                                                                                                                                                                                                                                                                                                                                                                                                                                                                                                                                                                                                                                                                                                                                                                                                                                                                                                                                                                                                                                                                                                                                                                                                                                                                                                                                                                                                                                                                                                                               | SDCM (LED sources)                        | 3                                                             |  |
|                                                                                                                                                                                                                                                                                                                                                                                                                                                                                                                                                                                                                                                                                                                                                                                                                                                                                                                                                                                                                                                                                                                                                                                                                                                                                                                                                                                                                                                                                                                                                                                                                                                                                                                                                                                                                                                                                                                                                                                                                                                                                                                               | Beam angle [°]                            | (C0-C180) / (C90-C270) - 43,6° /<br>83,2°                     |  |
|                                                                                                                                                                                                                                                                                                                                                                                                                                                                                                                                                                                                                                                                                                                                                                                                                                                                                                                                                                                                                                                                                                                                                                                                                                                                                                                                                                                                                                                                                                                                                                                                                                                                                                                                                                                                                                                                                                                                                                                                                                                                                                                               | Photobiological risk class (IEC/EN 62471) | RG0                                                           |  |
|                                                                                                                                                                                                                                                                                                                                                                                                                                                                                                                                                                                                                                                                                                                                                                                                                                                                                                                                                                                                                                                                                                                                                                                                                                                                                                                                                                                                                                                                                                                                                                                                                                                                                                                                                                                                                                                                                                                                                                                                                                                                                                                               | Protection against electric shock         | I                                                             |  |
|                                                                                                                                                                                                                                                                                                                                                                                                                                                                                                                                                                                                                                                                                                                                                                                                                                                                                                                                                                                                                                                                                                                                                                                                                                                                                                                                                                                                                                                                                                                                                                                                                                                                                                                                                                                                                                                                                                                                                                                                                                                                                                                               | Protection degree                         | IP65                                                          |  |
|                                                                                                                                                                                                                                                                                                                                                                                                                                                                                                                                                                                                                                                                                                                                                                                                                                                                                                                                                                                                                                                                                                                                                                                                                                                                                                                                                                                                                                                                                                                                                                                                                                                                                                                                                                                                                                                                                                                                                                                                                                                                                                                               | Voltage                                   | 220240 V, 5060 Hz                                             |  |
|                                                                                                                                                                                                                                                                                                                                                                                                                                                                                                                                                                                                                                                                                                                                                                                                                                                                                                                                                                                                                                                                                                                                                                                                                                                                                                                                                                                                                                                                                                                                                                                                                                                                                                                                                                                                                                                                                                                                                                                                                                                                                                                               | Lifetime of LED sources [h]               | 90000                                                         |  |
|                                                                                                                                                                                                                                                                                                                                                                                                                                                                                                                                                                                                                                                                                                                                                                                                                                                                                                                                                                                                                                                                                                                                                                                                                                                                                                                                                                                                                                                                                                                                                                                                                                                                                                                                                                                                                                                                                                                                                                                                                                                                                                                               | Lx/By                                     | L80B10                                                        |  |
|                                                                                                                                                                                                                                                                                                                                                                                                                                                                                                                                                                                                                                                                                                                                                                                                                                                                                                                                                                                                                                                                                                                                                                                                                                                                                                                                                                                                                                                                                                                                                                                                                                                                                                                                                                                                                                                                                                                                                                                                                                                                                                                               | Operating temperature range [°C]          | -25 ÷ 35                                                      |  |
|                                                                                                                                                                                                                                                                                                                                                                                                                                                                                                                                                                                                                                                                                                                                                                                                                                                                                                                                                                                                                                                                                                                                                                                                                                                                                                                                                                                                                                                                                                                                                                                                                                                                                                                                                                                                                                                                                                                                                                                                                                                                                                                               | Driver                                    | DIM DALI (EDD)                                                |  |
| Mechanical data                                                                                                                                                                                                                                                                                                                                                                                                                                                                                                                                                                                                                                                                                                                                                                                                                                                                                                                                                                                                                                                                                                                                                                                                                                                                                                                                                                                                                                                                                                                                                                                                                                                                                                                                                                                                                                                                                                                                                                                                                                                                                                               | Assembly surf                             | face mounted on slings                                        |  |
|                                                                                                                                                                                                                                                                                                                                                                                                                                                                                                                                                                                                                                                                                                                                                                                                                                                                                                                                                                                                                                                                                                                                                                                                                                                                                                                                                                                                                                                                                                                                                                                                                                                                                                                                                                                                                                                                                                                                                                                                                                                                                                                               | Material stee                             | el sheet                                                      |  |
| A                                                                                                                                                                                                                                                                                                                                                                                                                                                                                                                                                                                                                                                                                                                                                                                                                                                                                                                                                                                                                                                                                                                                                                                                                                                                                                                                                                                                                                                                                                                                                                                                                                                                                                                                                                                                                                                                                                                                                                                                                                                                                                                             | Color RAL                                 | _ 9016 (white)                                                |  |
|                                                                                                                                                                                                                                                                                                                                                                                                                                                                                                                                                                                                                                                                                                                                                                                                                                                                                                                                                                                                                                                                                                                                                                                                                                                                                                                                                                                                                                                                                                                                                                                                                                                                                                                                                                                                                                                                                                                                                                                                                                                                                                                               | Diffuser OPT                              | FICS (optical system based on lenses)                         |  |
|                                                                                                                                                                                                                                                                                                                                                                                                                                                                                                                                                                                                                                                                                                                                                                                                                                                                                                                                                                                                                                                                                                                                                                                                                                                                                                                                                                                                                                                                                                                                                                                                                                                                                                                                                                                                                                                                                                                                                                                                                                                                                                                               | Impact resistant IK04                     | 4                                                             |  |
| L the second se | Dimensions [mm] 155                       | 0 x 95 x 68                                                   |  |