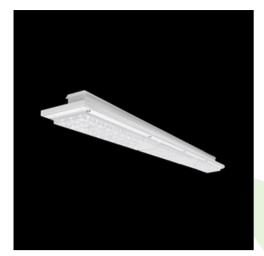

### **Description**

Agaline 3R is a single linear luminaire designed for mounting on slings. The body is made of white powder-coated steel sheet. Optical system based on lenses providing different light distribution. High level of protection against penetration of dust and water - IP65. Agaline is an excellent solution for lighting industrial facilities and warehouses, but also finds application in offices, supermarkets and shops.

## Mechanical data

| Assembly         | surface mounted on slings               |
|------------------|-----------------------------------------|
| Material         | steel sheet                             |
| Color            | RAL 9016 (white)                        |
| Diffuser         | OPTICS (optical system based on lenses) |
| Impact resistant | IK04                                    |
| Dimensions [mm]  | 1250 x 95 x 68                          |