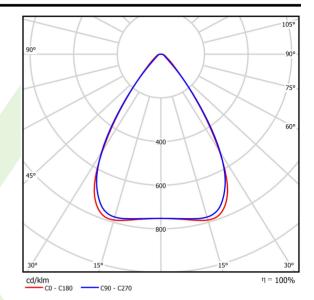

### Light and electrical data

| Light source                              | LED                                       |
|-------------------------------------------|-------------------------------------------|
| Luminous flux LED [lm]                    | 16008                                     |
| LED power [W]                             | 86,4                                      |
| Luminaire luminous flux [lm]              | 15207,6                                   |
| Power of luminaire [W]                    | 96,8                                      |
| Luminaire's light efficiency [lm/W]       | 157,1                                     |
| Color of the light [K]                    | 4000                                      |
| CRI                                       | >80                                       |
| SDCM (LED sources)                        | 3                                         |
| Beam angle [°]                            | (C0-C180) / (C90-C270) - 68,2° / 69,4°    |
| Photobiological risk class (IEC/EN 62471) | RG0                                       |
| Protection against electric shock         | I                                         |
| Protection degree                         | IP65                                      |
| Voltage                                   | 220240 V, 5060 Hz                         |
| Lifetime of LED sources [h]               | 90000                                     |
| Lx/By                                     | L80B10                                    |
| Operating temperature range [°C]          | -25 ÷ 35                                  |
| Driver                                    | standard on/off (E)                       |
| Power factor cos φ                        | >0,95                                     |
| Circuit load capacity                     | 14 (B10), 22 (B16), 14 (C10), 22<br>(C16) |

# A graph of light