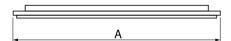

## Mechanical data

| Assembly         | surface mounted on slings               |
|------------------|-----------------------------------------|
| Material         | steel sheet                             |
| Color            | RAL 9016 (white)                        |
| Diffuser         | OPTICS (optical system based on lenses) |
| Impact resistant | IK04                                    |
| Dimensions [mm]  | 1250 x 95 x 68                          |