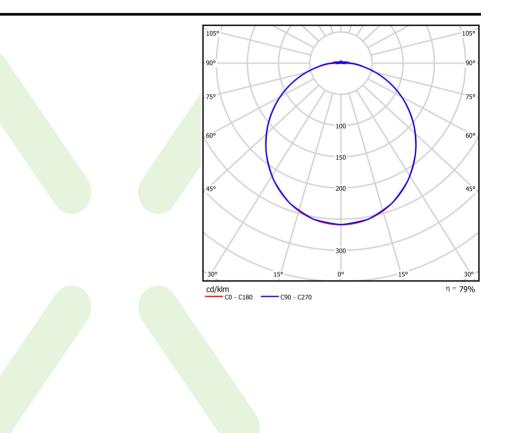

### Light and electrical data

| Light source                              | LED                                         |
|-------------------------------------------|---------------------------------------------|
| Luminous flux LED [lm]                    | 2088                                        |
| LED power [W]                             | 11                                          |
| Luminaire luminous flux [lm]              | 1644                                        |
| Power of luminaire [W]                    | 12,3                                        |
| Luminaire's light efficiency [lm/W]       | 133,7                                       |
| Color of the light [K]                    | 4000                                        |
| CRI                                       | >80                                         |
| SDCM (LED sources)                        | 3                                           |
| Beam angle [°]                            | (C0-C180) / (C90-C270) - 112,6° /<br>112,4° |
| Photobiological risk class (IEC/EN 62471) | RG0                                         |
| Protection against electric shock         | I                                           |
| Protection degree                         | IP65                                        |
| Voltage                                   | 220240 V, 5060 Hz                           |
| Lifetime of LED sources [h]               | 100000 (1) / 80000 (2)                      |
| Lx/By                                     | L70/B10 (1) / L80/B10 (2)                   |
| Operating temperature range [°C]          | -20 ÷ 30                                    |
| Driver                                    | standard on/off (E)                         |
| Power factor cos φ                        | >0,95                                       |
| Circuit load capacity                     | 61 (B10), 98 (B16), 102 (C10), 164<br>(C16) |

# A graph of light