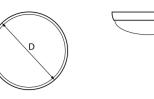

## Mechanical data

Îн

| Assembly         | surface mounted on ceiling or on wall |
|------------------|---------------------------------------|
| Material         | polycarbonate                         |
| Color            | RAL 9016 (white)                      |
| Diffuser         | PC (opalescent polycarbonate)         |
| Impact resistant | IK10                                  |
| Weight [kg]      | 1,2                                   |
| Dimensions [mm]  | Ø356 x 76                             |
|                  |                                       |