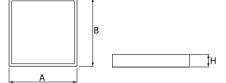

### Mechanical data

| Assembly         | mounted in module ceilings, plasterboard ceilings (using accessories) or surface mounted (using accessories) |
|------------------|--------------------------------------------------------------------------------------------------------------|
| Material         | aluminum                                                                                                     |
| Color            | RAL 9016 (white)                                                                                             |
| Diffuser         | PLX (PMMA opal)                                                                                              |
| Impact resistant | IK04                                                                                                         |
| Weight [kg]      | 3,5                                                                                                          |
| Dimensions [mm]  | 595 x 595 x 11                                                                                               |