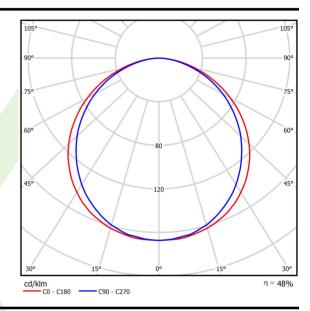

# Light and electrical data

| Light source                              | LED                                         |
|-------------------------------------------|---------------------------------------------|
| Luminous flux LED [lm]                    | 3653                                        |
| LED power [W]                             | 19,3                                        |
| Luminaire luminous flux [lm]              | 1746                                        |
| Power of luminaire [W]                    | 21                                          |
| Luminaire's light efficiency [lm/W]       | 83,1                                        |
| Color of the light [K]                    | 4000                                        |
| CRI                                       | >80                                         |
| SDCM (LED sources)                        | 3                                           |
| Beam angle [°]                            | (C0-C180) / (C90-C270) - 115,8° /<br>108,6° |
| Photobiological risk class (IEC/EN 62471) | RG0                                         |
| Protection against electric shock         | II                                          |
| Protection degree                         | IP20/44                                     |
| Voltage                                   | 220240 V, 5060 Hz                           |
| Lifetime of LED sources [h]               | 100000 (1) / 80000 (2)                      |
| Lx/By                                     | L70/B10 (1) / L80/B10 (2)                   |
| Operating temperature range [°C]          | 5 ÷ 30                                      |
| Driver                                    | standard on/off (E)                         |
| Power factor cos φ                        | >0,95                                       |
| Circuit load capacity                     | 29 (B10), 47 (B16), 49 (C10), 79 (C16)      |

# A graph of light