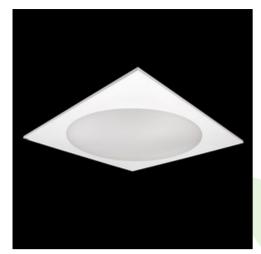

# **Description**

Modern LED panel for installation in suspended ceilings or directly on the ceiling. Equipped with the highly efficient LED sources. Luminary body made from aluminum. PMMA opal diffuser. Colour of luminary - white. Luminary dedicated for the public use structure like offices, conference rooms, classrooms, lecture halls etc.

### **Product information**

| Category | Recessed luminaires                                    |
|----------|--------------------------------------------------------|
| Family   | EUROPANEL LED CIRCLE                                   |
| Name     | EUROPANEL LED CIRCLE 3800 PLX E IP20/44 34 840 600X600 |
| Index    | 19.4266.2121.34                                        |
| EAN      | 5902107215514                                          |

### Mechanical data

| Assembly         | mounted in module ceilings, plasterboard ceilings (using accessories) or surface mounted (using accessories) |
|------------------|--------------------------------------------------------------------------------------------------------------|
| Material         | aluminum                                                                                                     |
| Color            | RAL 9016 (white)                                                                                             |
| Diffuser         | PLX (PMMA opal)                                                                                              |
| Impact resistant | IK04                                                                                                         |
| Weight [kg]      | 3,5                                                                                                          |
| Dimensions [mm]  | 595 x 595 x 11                                                                                               |