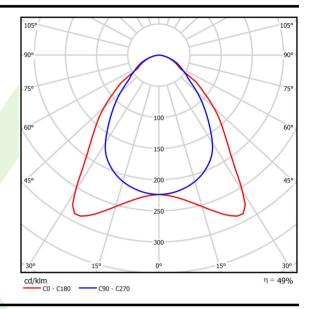

# Light and electrical data

| Light source                              | LED                                    |
|-------------------------------------------|----------------------------------------|
| Luminous flux LED [lm]                    | 6508                                   |
| LED power [W]                             | 40,5                                   |
| Luminaire luminous flux [lm]              | 3197                                   |
| Power of luminaire [W]                    | 45,6                                   |
| Luminaire's light efficiency [lm/W]       | 70,1                                   |
| Color of the light [K]                    | 4000                                   |
| CRI                                       | >80                                    |
| SDCM (LED sources)                        | 3                                      |
| Beam angle [°]                            | (C0-C180) / (C90-C270) - 85,8° / 81,2° |
| Photobiological risk class (IEC/EN 62471) | RG0                                    |
| Protection against electric shock         | II                                     |
| Protection degree                         | IP20/44                                |
| Voltage                                   | 220240 V, 5060 Hz                      |
| Lifetime of LED sources [h]               | 100000 (1) / 80000 (2)                 |
| Lx/By                                     | L70/B10 (1) / L80/B10 (2)              |
| Operating temperature range [°C]          | 5 ÷ 30                                 |
| Driver                                    | standard on/off (E)                    |
| Power factor cos φ                        | >0,95                                  |
| Circuit load capacity                     | 22 (B10), 35 (B16), 37 (C10), 59 (C16) |

## A graph of light