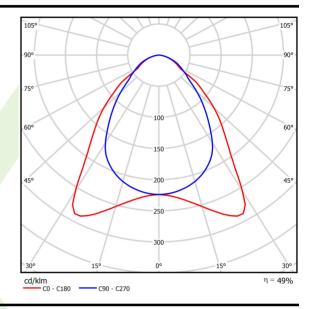

## Light and electrical data

| Light source                              | LED                                        |
|-------------------------------------------|--------------------------------------------|
| Luminous flux LED [lm]                    | 5095                                       |
| LED power [W]                             | 27                                         |
| Luminaire luminous flux [lm]              | 2503                                       |
| Power of luminaire [W]                    | 29,3                                       |
| Luminaire's light efficiency [lm/W]       | 85,4                                       |
| Color of the light [K]                    | 4000                                       |
| CRI                                       | >80                                        |
| SDCM (LED sources)                        | 3                                          |
| Beam angle [°]                            | (C0-C180) / (C90-C270) - 85,8° / 81,2°     |
| Photobiological risk class (IEC/EN 62471) | RG0                                        |
| Protection against electric shock         | II                                         |
| Protection degree                         | IP20/44                                    |
| Voltage                                   | 220240 V, 5060 Hz                          |
| Lifetime of LED sources [h]               | 100000 (1) / 80000 (2)                     |
| Lx/By                                     | L70/B10 (1) / L80/B10 (2)                  |
| Operating temperature range [°C]          | 5 ÷ 30                                     |
| Driver                                    | standard on/off (E)                        |
| Power factor cos φ                        | >0,95                                      |
| Circuit load capacity                     | 39 (B10), 62 (B16), 65 (C10), 104<br>(C16) |

# A graph of light