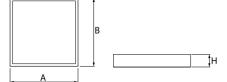

#### Mechanical data

| Assembly         | mounted in module ceilings, plasterboard ceilings (using accessories) or surface mounted (using accessories) |
|------------------|--------------------------------------------------------------------------------------------------------------|
| Material         | aluminum                                                                                                     |
| Color            | RAL 9016 (white)                                                                                             |
| Diffuser         | Micro-PRM (micro-prismatic diffuser PMMA)                                                                    |
| Impact resistant | IK04                                                                                                         |
| Weight [kg]      | 3,61                                                                                                         |
| Dimensions [mm]  | 595 x 595 x 11                                                                                               |