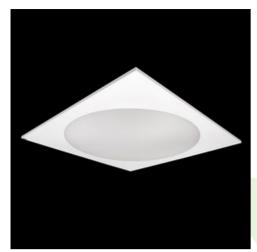

### **Description**

Modern LED panel for installation in suspended ceilings or directly on the ceiling. Equipped with the highly efficient LED sources. Luminary body made from aluminum. PMMA opal diffuser. Colour of luminary - white. Luminary dedicated for the public use structure like offices, conference rooms, classrooms, lecture halls etc.

#### Mechanical data

| Assembly         | mounted in module ceilings, plasterboard ceilings (using accessories) or surface mounted (using accessories) |
|------------------|--------------------------------------------------------------------------------------------------------------|
| Material         | aluminum                                                                                                     |
| Color            | RAL 9016 (white)                                                                                             |
| Diffuser         | Micro-PRM (micro-prismatic diffuser PMMA)                                                                    |
| Impact resistant | IK04                                                                                                         |
| Weight [kg]      | 3,61                                                                                                         |
| Dimensions [mm]  | 595 x 595 x 11                                                                                               |