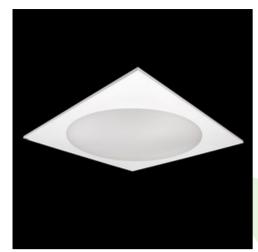

### **Description**

Modern LED panel for installation in suspended ceilings or directly on the ceiling. Equipped with the highly efficient LED sources. Luminary body made from aluminum. PMMA opal diffuser. Colour of luminary - white. Luminary dedicated for the public use structure like offices, conference rooms, classrooms, lecture halls etc.

| Mechanical data | Assembly         | mounted in module ceilings, plasterboard ceilings (using accessories) or surface mounted (using accessories) |
|-----------------|------------------|--------------------------------------------------------------------------------------------------------------|
| B               | Material         | aluminum                                                                                                     |
|                 | Color            | RAL 9016 (white)                                                                                             |
| L jH            | Diffuser         | Micro-PRM (micro-prismatic diffuser PMMA)                                                                    |
| A               | Impact resistant | IK04                                                                                                         |
|                 | Weight [kg]      | 3,5                                                                                                          |
|                 | Dimensions [mm]  | 595 x 595 x 11                                                                                               |