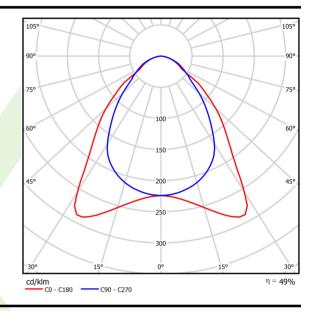

## Light and electrical data

| Light source                              | LED                                    |
|-------------------------------------------|----------------------------------------|
| Luminous flux LED [lm]                    | 3653                                   |
| LED power [W]                             | 19,3                                   |
| Luminaire luminous flux [lm]              | 1795                                   |
| Power of luminaire [W]                    | 21                                     |
| Luminaire's light efficiency [lm/W]       | 85,5                                   |
| Color of the light [K]                    | 4000                                   |
| CRI                                       | >80                                    |
| SDCM (LED sources)                        | 3                                      |
| Beam angle [°]                            | (C0-C180) / (C90-C270) - 85,8° / 81,2° |
| Photobiological risk class (IEC/EN 62471) | RG0                                    |
| Protection against electric shock         | II                                     |
| Protection degree                         | IP20/44                                |
| Voltage                                   | 220240 V, 5060 Hz                      |
| Lifetime of LED sources [h]               | 100000 (1) / 80000 (2)                 |
| Lx/By                                     | L70/B10 (1) / L80/B10 (2)              |
| Operating temperature range [°C]          | 5 ÷ 30                                 |
| Driver                                    | standard on/off (E)                    |
| Power factor cos φ                        | >0,95                                  |
| Circuit load capacity                     | 29 (B10), 47 (B16), 49 (C10), 79 (C16) |

# A graph of light