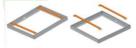

#### **Accessories**

Index 2C1A7392-34R

Name EUROPANEL / BACKPANEL / RIM COMPACT LED RECESSED ACCESSORIES 34 / 600X600

Index 01ARTLUNCNW6

Name EUROPANEL / RIM COMPACT LED SURFACE ACCESSORIES STANDARD 34 / 600X600

Index 01ARTBLUNCNW6

Name EUROPANEL / RIM COMPACT LED SURFACE ACCESSORIES BASIC 34 / 600X600x43mm