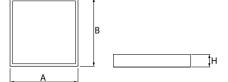

#### Mechanical data

| Assembly         | mounted in module ceilings, plasterboard ceilings (using accessories) or surface mounted (using accessories) |
|------------------|--------------------------------------------------------------------------------------------------------------|
| Material         | aluminum                                                                                                     |
| Color            | RAL 9016 (white)                                                                                             |
| Diffuser         | Micro-PRM (micro-prismatic diffuser PMMA)                                                                    |
| Impact resistant | IK04                                                                                                         |
| Weight [kg]      | 3,5                                                                                                          |
| Dimensions [mm]  | 595 x 595 x 11                                                                                               |