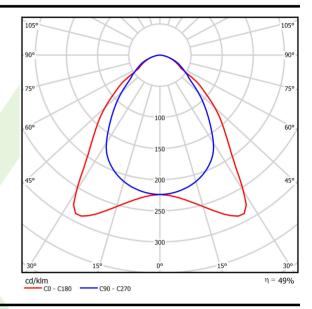

# Light and electrical data

| Light source                              | LED                                    |
|-------------------------------------------|----------------------------------------|
| Luminous flux LED [lm]                    | 3450                                   |
| LED power [W]                             | 19,3                                   |
| Luminaire luminous flux [lm]              | 1695                                   |
| Power of luminaire [W]                    | 21                                     |
| Luminaire's light efficiency [lm/W]       | 80,7                                   |
| Color of the light [K]                    | 3000                                   |
| CRI                                       | >80                                    |
| SDCM (LED sources)                        | 3                                      |
| Beam angle [°]                            | (C0-C180) / (C90-C270) - 85,8° / 81,2° |
| Photobiological risk class (IEC/EN 62471) | RG0                                    |
| Protection against electric shock         | II                                     |
| Protection degree                         | IP20/44                                |
| Voltage                                   | 220240 V, 5060 Hz                      |
| Lifetime of LED sources [h]               | 100000 (1) / 80000 (2)                 |
| Lx/By                                     | L70/B10 (1) / L80/B10 (2)              |
| Operating temperature range [°C]          | 5 ÷ 30                                 |
| Driver                                    | standard on/off (E)                    |
| Power factor cos φ                        | >0,95                                  |
| Circuit load capacity                     | 29 (B10), 47 (B16), 49 (C10), 79 (C16) |

## A graph of light