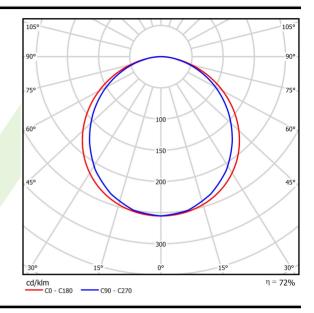

## Light and electrical data

| Light source                              | LED                                         |
|-------------------------------------------|---------------------------------------------|
| Luminous flux LED [lm]                    | 6198                                        |
| LED power [W]                             | 34                                          |
| Luminaire luminous flux [lm]              | 4487                                        |
| Power of luminaire [W]                    | 45,6                                        |
| Luminaire's light efficiency [lm/W]       | 98,4                                        |
| Color of the light [K]                    | 4000                                        |
| CRI                                       | >80                                         |
| SDCM (LED sources)                        | 3                                           |
| Beam angle [°]                            | (C0-C180) / (C90-C270) - 115,4° /<br>107,6° |
| Photobiological risk class (IEC/EN 62471) | RG0                                         |
| Protection against electric shock         | II                                          |
| Protection degree                         | IP65                                        |
| Voltage                                   | 220240 V, 5060 Hz                           |
| Lifetime of LED sources [h]               | 100000 (1) / 80000 (2)                      |
| Lx/By                                     | L70/B10 (1) / L80/B10 (2)                   |
| Operating temperature range [°C]          | 5 ÷ 30                                      |
| Driver                                    | DIM DALI (EDD)                              |
| Power factor cos φ                        | >0,95                                       |
| Circuit load capacity                     | 12 (B10), 20 (B16), 20 (C10), 32 (C16)      |