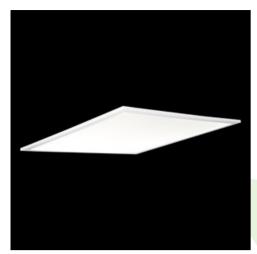

**Product:** EUROPANEL LED 5800 PLX EDD IP65 34 840 600X600

Index: 19.4265.2323.34

### **Description**

Modern LED panel for installation in suspended ceilings or directly on the ceiling. Equipped with the highly efficient LED sources. Luminary body made from aluminum. PMMA opal diffuser. Colour of luminary - white. Luminary dedicated for the public use structure like offices, conference rooms, classrooms, lecture halls etc. The level of protection against solid substances, dust and moisture penetration is IP65.

#### Mechanical data

| Assembly         | mounted in module ceilings, plasterboard ceilings (using accessories) or surface mounted (using accessories) |
|------------------|--------------------------------------------------------------------------------------------------------------|
| Material         | aluminum                                                                                                     |
| Color            | RAL 9016 (white)                                                                                             |
| Diffuser         | PLX (PMMA opal)                                                                                              |
| Impact resistant | IK04                                                                                                         |
| Dimensions [mm]  | 596 x 596 x 36                                                                                               |