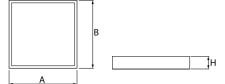

#### Mechanical data

| Assembly         | mounted in module ceilings, plasterboard ceilings (using accessories) or surface mounted (using accessories) |
|------------------|--------------------------------------------------------------------------------------------------------------|
| Material         | aluminum                                                                                                     |
| Color            | RAL 9016 (white)                                                                                             |
| Diffuser         | PLX (PMMA opal)                                                                                              |
| Impact resistant | IK04                                                                                                         |
| Dimensions [mm]  | 596 x 596 x 36                                                                                               |