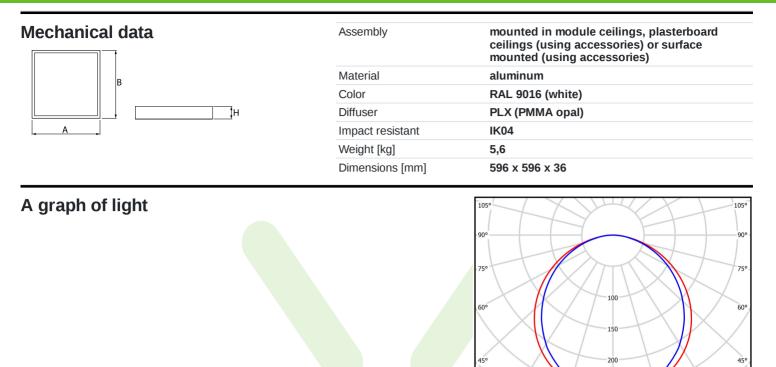

## Light and electrical data

| Light source                              | LED                                         |
|-------------------------------------------|---------------------------------------------|
| Luminous flux LED [lm]                    | 6198                                        |
| LED power [W]                             | 34                                          |
| Luminaire luminous flux [lm]              | 4487                                        |
| Power of luminaire [W]                    | 45,6                                        |
| Luminaire's light efficiency [lm/W]       | 98,4                                        |
| Color of the light [K]                    | 4000                                        |
| CRI                                       | >80                                         |
| SDCM (LED sources)                        | 3                                           |
| Beam angle [°]                            | (C0-C180) / (C90-C270) - 115,4° /<br>107,6° |
| Photobiological risk class (IEC/EN 62471) | RG0                                         |
| Protection against electric shock         | II                                          |
| Protection degree                         | IP65                                        |
| Voltage                                   | 220240 V, 5060 Hz                           |
| Lifetime of LED sources [h]               | 100000 (1) / 80000 (2)                      |
| Lx/By                                     | L70/B10 (1) / L80/B10 (2)                   |
| Operating temperature range [°C]          | 5 ÷ 30                                      |
| Driver                                    | standard on/off (E)                         |
| Power factor $\cos \phi$                  | >0,95                                       |
| Circuit load capacity                     | 22 (B10), 35 (B16), 37 (C10), 59 (C16)      |
|                                           |                                             |

15

30° η = 72%