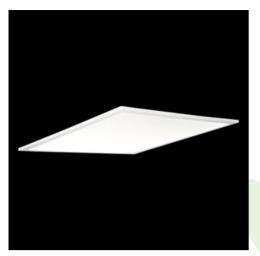

## Description

Modern LED panel for installation in suspended ceilings or directly on the ceiling. Equipped with the highly efficient LED sources. Luminary body made from aluminum. PMMA opal diffuser. Colour of luminary - white. Luminary dedicated for the public use structure like offices, conference rooms, classrooms, lecture halls etc. The level of protection against solid substances, dust and moisture penetration is IP65.