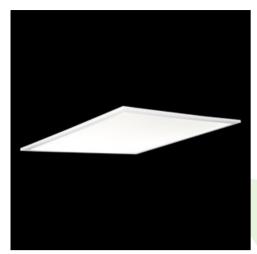

### **Description**

Modern LED panel for installation in suspended ceilings or directly on the ceiling. Equipped with the highly efficient LED sources. Luminary body made from aluminum. PMMA opal diffuser. Colour of luminary - white. Luminary dedicated for the public use structure like offices, conference rooms, classrooms, lecture halls etc. The level of protection against solid substances, dust and moisture penetration is IP65.

#### Mechanical data

| Assembly         | mounted in module ceilings, plasterboard<br>ceilings (using accessories) or surface<br>mounted (using accessories) |
|------------------|--------------------------------------------------------------------------------------------------------------------|
| Material         | aluminum                                                                                                           |
| Color            | RAL 9016 (white)                                                                                                   |
| Diffuser         | PLX (PMMA opal)                                                                                                    |
| Impact resistant | IK04                                                                                                               |
| Weight [kg]      | 3,63                                                                                                               |
| Dimensions [mm]  | 596 x 596 x 36                                                                                                     |