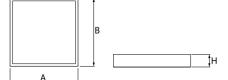

#### Mechanical data

| Assembly         | mounted in module ceilings, plasterboard<br>ceilings (using accessories) or surface<br>mounted (using accessories) |
|------------------|--------------------------------------------------------------------------------------------------------------------|
| Material         | aluminum                                                                                                           |
| Color            | RAL 9016 (white)                                                                                                   |
| Diffuser         | PLX (PMMA opal)                                                                                                    |
| Impact resistant | IK04                                                                                                               |
| Weight [kg]      | 3,63                                                                                                               |
| Dimensions [mm]  | 596 x 596 x 36                                                                                                     |