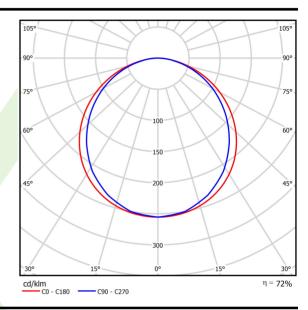

# Light and electrical data

| Light source                              | LED                                         |
|-------------------------------------------|---------------------------------------------|
| Luminous flux LED [lm]                    | 4582                                        |
| LED power [W]                             | 26                                          |
| Luminaire luminous flux [lm]              | 3317                                        |
| Power of luminaire [W]                    | 29,3                                        |
| Luminaire's light efficiency [lm/W]       | 113,2                                       |
| Color of the light [K]                    | 4000                                        |
| CRI                                       | >80                                         |
| SDCM (LED sources)                        | 3                                           |
| Beam angle [°]                            | (C0-C180) / (C90-C270) - 115,4° /<br>107,6° |
| Photobiological risk class (IEC/EN 62471) | RG0                                         |
| Protection against electric shock         | II                                          |
| Protection degree                         | IP65                                        |
| Voltage                                   | 220240 V, 5060 Hz                           |
| Lifetime of LED sources [h]               | 100000 (1) / 80000 (2)                      |
| Lx/By                                     | L70/B10 (1) / L80/B10 (2)                   |
| Operating temperature range [°C]          | 5 ÷ 30                                      |
| Driver                                    | standard on/off (E)                         |
| Power factor cos φ                        | >0,95                                       |
| Circuit load capacity                     | 39 (B10), 62 (B16), 65 (C10), 104<br>(C16)  |

## A graph of light