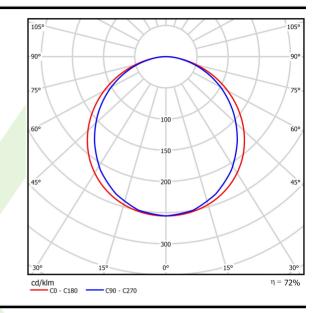

# Light and electrical data

| Light source                              | LED                                         |
|-------------------------------------------|---------------------------------------------|
| Luminous flux LED [lm]                    | 3479                                        |
| LED power [W]                             | 18                                          |
| Luminaire luminous flux [lm]              | 2519                                        |
| Power of luminaire [W]                    | 21                                          |
| Luminaire's light efficiency [lm/W]       | 120                                         |
| Color of the light [K]                    | 4000                                        |
| CRI                                       | >80                                         |
| SDCM (LED sources)                        | 3                                           |
| Beam angle [°]                            | (C0-C180) / (C90-C270) - 115,4° /<br>107,6° |
| Photobiological risk class (IEC/EN 62471) | RG0                                         |
| Protection against electric shock         | II                                          |
| Protection degree                         | IP65                                        |
| Voltage                                   | 220240 V, 5060 Hz                           |
| Lifetime of LED sources [h]               | 100000 (1) / 80000 (2)                      |
| Lx/By                                     | L70/B10 (1) / L80/B10 (2)                   |
| Operating temperature range [°C]          | 5 ÷ 30                                      |
| Driver                                    | DIM DALI (EDD)                              |
| Power factor $\cos \phi$                  | >0,95                                       |
| Circuit load capacity                     | 33 (B10), 55 (B16), 42 (C10), 67 (C16)      |

# A graph of light