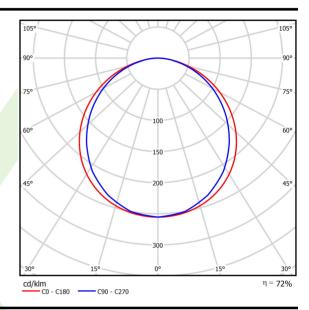

## Light and electrical data

| Light source                              | LED                                         |
|-------------------------------------------|---------------------------------------------|
| Luminous flux LED [lm]                    | 3479                                        |
| LED power [W]                             | 18                                          |
| Luminaire luminous flux [lm]              | 2519                                        |
| Power of luminaire [W]                    | 21                                          |
| Luminaire's light efficiency [lm/W]       | 120                                         |
| Color of the light [K]                    | 4000                                        |
| CRI                                       | >80                                         |
| SDCM (LED sources)                        | 3                                           |
| Beam angle [°]                            | (C0-C180) / (C90-C270) - 115,4° /<br>107,6° |
| Photobiological risk class (IEC/EN 62471) | RG0                                         |
| Protection against electric shock         | II                                          |
| Protection degree                         | IP65                                        |
| Voltage                                   | 220240 V, 5060 Hz                           |
| Lifetime of LED sources [h]               | 100000 (1) / 80000 (2)                      |
| Lx/By                                     | L70/B10 (1) / L80/B10 (2)                   |
| Operating temperature range [°C]          | 5 ÷ 30                                      |
| Driver                                    | standard on/off (E)                         |
| Power factor cos φ                        | >0,95                                       |
| Circuit load capacity                     | 29 (B10), 47 (B16), 49 (C10), 79 (C16)      |

# A graph of light