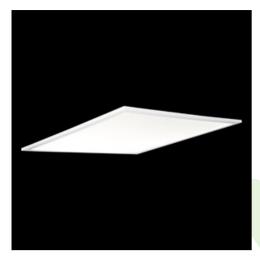

### **Description**

Modern LED panel for installation in suspended ceilings or directly on the ceiling. Equipped with the highly efficient LED sources. Luminary body made from aluminum. PMMA opal diffuser. Colour of luminary - white. Luminary dedicated for the public use structure like offices, conference rooms, classrooms, lecture halls etc. The level of protection against solid substances, dust and moisture penetration is IP65.

#### Mechanical data

| Assembly         | mounted in module ceilings, plasterboard ceilings (using accessories) or surface mounted (using accessories) |
|------------------|--------------------------------------------------------------------------------------------------------------|
| Material         | aluminum                                                                                                     |
| Color            | RAL 9016 (white)                                                                                             |
| Diffuser         | PLX (PMMA opal)                                                                                              |
| Impact resistant | IK04                                                                                                         |
| Weight [kg]      | 5,2                                                                                                          |
| Dimensions [mm]  | 596 x 596 x 36                                                                                               |