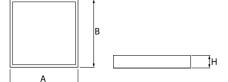

#### Mechanical data

| Assembly         | mounted in module ceilings, plasterboard ceilings (using accessories) or surface mounted (using accessories) |
|------------------|--------------------------------------------------------------------------------------------------------------|
| Material         | aluminum                                                                                                     |
| Color            | RAL 9016 (white)                                                                                             |
| Diffuser         | PLX (PMMA opal)                                                                                              |
| Impact resistant | IK04                                                                                                         |
| Weight [kg]      | 5,2                                                                                                          |
| Dimensions [mm]  | 596 x 596 x 36                                                                                               |