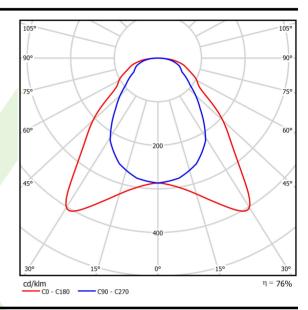

## Light and electrical data

| Light source                              | LED                                    |
|-------------------------------------------|----------------------------------------|
| Luminous flux LED [lm]                    | 6198                                   |
| LED power [W]                             | 34                                     |
| Luminaire luminous flux [lm]              | 4692                                   |
| Power of luminaire [W]                    | 45,6                                   |
| Luminaire's light efficiency [lm/W]       | 102,9                                  |
| Color of the light [K]                    | 4000                                   |
| CRI                                       | >80                                    |
| SDCM (LED sources)                        | 3                                      |
| Beam angle [°]                            | (C0-C180) / (C90-C270) - 93° / 82,6°   |
| Photobiological risk class (IEC/EN 62471) | RG0                                    |
| Protection against electric shock         | II                                     |
| Protection degree                         | IP65                                   |
| Voltage                                   | 220240 V, 5060 Hz                      |
| Lifetime of LED sources [h]               | 100000 (1) / 80000 (2)                 |
| Lx/By                                     | L70/B10 (1) / L80/B10 (2)              |
| Operating temperature range [°C]          | 5 ÷ 30                                 |
| Driver                                    | standard on/off (E)                    |
| Power factor cos φ                        | >0,95                                  |
| Circuit load capacity                     | 22 (B10), 35 (B16), 37 (C10), 59 (C16) |

# A graph of light