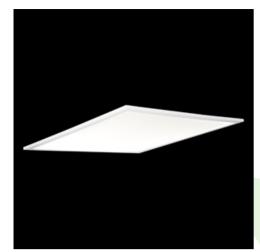

### **Description**

Modern LED panel for installation in suspended ceilings or directly on the ceiling. Equipped with the highly efficient LED sources. Luminary body made from aluminum. PMMA opal diffuser. Colour of luminary - white. Luminary dedicated for the public use structure like offices, conference rooms, classrooms, lecture halls etc. The level of protection against solid substances, dust and moisture penetration is IP65.

#### Mechanical data

| Assembly         | mounted in module ceilings, plasterboard ceilings (using accessories) or surface mounted (using accessories) |
|------------------|--------------------------------------------------------------------------------------------------------------|
| Material         | aluminum                                                                                                     |
| Color            | RAL 9016 (white)                                                                                             |
| Diffuser         | Micro-PRM (micro-prismatic diffuser PMMA)                                                                    |
| Impact resistant | IK04                                                                                                         |
| Weight [kg]      | 5,7                                                                                                          |
| Dimensions [mm]  | 596 x 596 x 36                                                                                               |