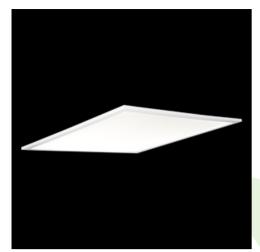

### **Description**

Modern LED panel for installation in suspended ceilings or directly on the ceiling. Equipped with the highly efficient LED sources. Luminary body made from aluminum. PMMA opal diffuser. Colour of luminary - white. Luminary dedicated for the public use structure like offices, conference rooms, classrooms, lecture halls etc. The level of protection against solid substances, dust and moisture penetration is IP65.

#### Mechanical data

| Assembly         | mounted in module ceilings, plasterboard ceilings (using accessories) or surface mounted (using accessories) |
|------------------|--------------------------------------------------------------------------------------------------------------|
| Material         | aluminum                                                                                                     |
| Color            | RAL 9016 (white)                                                                                             |
| Diffuser         | Micro-PRM (micro-prismatic diffuser PMMA)                                                                    |
| Impact resistant | IK04                                                                                                         |
| Weight [kg]      | 6,3                                                                                                          |
| Dimensions [mm]  | 596 x 596 x 36                                                                                               |