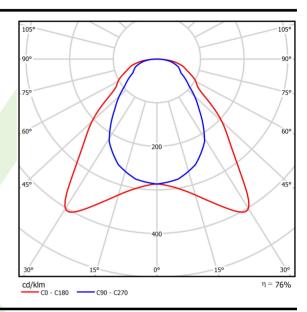

## Light and electrical data

| Light source                              | LED                                        |
|-------------------------------------------|--------------------------------------------|
| Luminous flux LED [lm]                    | 4582                                       |
| LED power [W]                             | 26                                         |
| Luminaire luminous flux [lm]              | 3469                                       |
| Power of luminaire [W]                    | 29,3                                       |
| Luminaire's light efficiency [lm/W]       | 118,4                                      |
| Color of the light [K]                    | 4000                                       |
| CRI                                       | >80                                        |
| SDCM (LED sources)                        | 3                                          |
| Beam angle [°]                            | (C0-C180) / (C90-C270) - 93° / 82,6°       |
| Photobiological risk class (IEC/EN 62471) | RG0                                        |
| Protection against electric shock         | II                                         |
| Protection degree                         | IP65                                       |
| Voltage                                   | 220240 V, 5060 Hz                          |
| Lifetime of LED sources [h]               | 100000 (1) / 80000 (2)                     |
| Lx/By                                     | L70/B10 (1) / L80/B10 (2)                  |
| Operating temperature range [°C]          | 5 ÷ 30                                     |
| Driver                                    | standard on/off (E)                        |
| Power factor cos φ                        | >0,95                                      |
| Circuit load capacity                     | 39 (B10), 62 (B16), 65 (C10), 104<br>(C16) |

# A graph of light