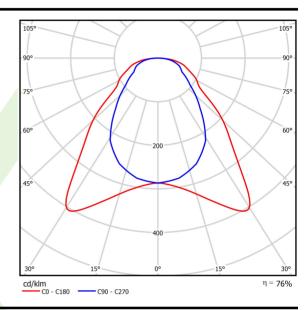

## Light and electrical data

| Light source                              | LED                                       |
|-------------------------------------------|-------------------------------------------|
| Luminous flux LED [lm]                    | 3479                                      |
| LED power [W]                             | 18                                        |
| Luminaire luminous flux [lm]              | 2634                                      |
| Power of luminaire [W]                    | 21                                        |
| Luminaire's light efficiency [lm/W]       | 125,4                                     |
| Color of the light [K]                    | 4000                                      |
| CRI                                       | >80                                       |
| SDCM (LED sources)                        | 3                                         |
| Beam angle [°]                            | (C0-C180) / (C90-C270) - 93° / 82,6°      |
| Photobiological risk class (IEC/EN 62471) | RG0                                       |
| Protection against electric shock         | II                                        |
| Protection degree                         | IP65                                      |
| Voltage                                   | 220240 V, 5060 Hz                         |
| Lifetime of LED sources [h]               | 100000 (1) / 80000 (2)                    |
| Lx/By                                     | L70/B10 (1) / L80/B10 (2)                 |
| Operating temperature range [°C]          | 5 ÷ 30                                    |
| Driver                                    | standard on/off (E)                       |
| Power factor cos φ                        | >0,95                                     |
| Circuit load capacity                     | 29 (B10), 47 (B16), 49 (C10), 79<br>(C16) |

# A graph of light