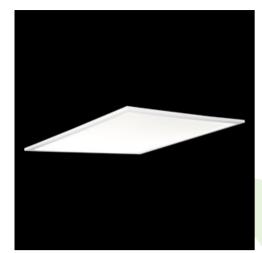

### **Description**

Modern LED panel for installation in suspended ceilings or directly on the ceiling. Equipped with the highly efficient LED sources. Luminary body made from aluminum. PMMA opal diffuser. Colour of luminary - white. Luminary dedicated for the public use structure like offices, conference rooms, classrooms, lecture halls etc. The level of protection against solid substances, dust and moisture penetration is IP65.

#### Mechanical data

| Assembly         | mounted in module ceilings, plasterboard ceilings (using accessories) or surface mounted (using accessories) |
|------------------|--------------------------------------------------------------------------------------------------------------|
| Material         | aluminum                                                                                                     |
| Color            | RAL 9016 (white)                                                                                             |
| Diffuser         | Micro-PRM (micro-prismatic diffuser PMMA)                                                                    |
| Impact resistant | IK04                                                                                                         |
| Weight [kg]      | 5,7                                                                                                          |
| Dimensions [mm]  | 596 x 596 x 36                                                                                               |