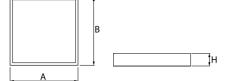

#### Mechanical data

| Assembly         | mounted in module ceilings, plasterboard ceilings (using accessories) or surface mounted (using accessories) |
|------------------|--------------------------------------------------------------------------------------------------------------|
| Material         | aluminum                                                                                                     |
| Color            | RAL 9016 (white)                                                                                             |
| Diffuser         | Micro-PRM (micro-prismatic diffuser PMMA)                                                                    |
| Impact resistant | IK04                                                                                                         |
| Weight [kg]      | 5,7                                                                                                          |
| Dimensions [mm]  | 596 x 596 x 36                                                                                               |