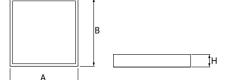

## Mechanical data

| Assembly         | mounted in module ceilings as well as<br>plasterboard ceilings, directly mounted to<br>ceiling construction and surface mounted on<br>slings using accessories |
|------------------|----------------------------------------------------------------------------------------------------------------------------------------------------------------|
| Material         | steel sheet                                                                                                                                                    |
| Color            | RAL 9016 (white)                                                                                                                                               |
| Diffuser         | PLX (PMMA opal)                                                                                                                                                |
| Impact resistant | IK04                                                                                                                                                           |
| Weight [kg]      | 3,1                                                                                                                                                            |
| Dimensions [mm]  | 596 x 596 x 34                                                                                                                                                 |