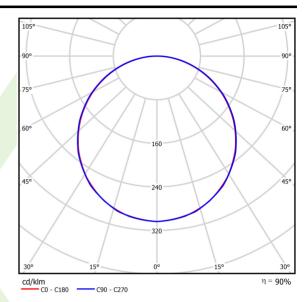

### Light and electrical data

| Light source                                                               | LED                                              |
|----------------------------------------------------------------------------|--------------------------------------------------|
| Luminous flux LED [lm]                                                     | 5538                                             |
| LED power [W]                                                              | 28,4                                             |
| Luminaire luminous flux [lm]                                               | 4984                                             |
| Power of luminaire [W]                                                     | 31,8                                             |
| Luminaire's light efficiency [lm/W]                                        | 156,7                                            |
| Color of the light [K]                                                     | 3000                                             |
| CRI                                                                        | >80                                              |
| SDCM (LED sources)                                                         | 3                                                |
| Beam angle [°]                                                             | (C0-C180) / (C90-C270) - 113,8° /<br>114,6°      |
| Photobiological risk class (IEC/EN 62471)                                  | RG0                                              |
| Protection against electric shock                                          | I                                                |
| <u>-</u>                                                                   |                                                  |
| Protection degree                                                          | IP20/44                                          |
| Protection degree Voltage                                                  | IP20/44<br>220240 V, 5060 Hz                     |
|                                                                            |                                                  |
| Voltage                                                                    | 220240 V, 5060 Hz                                |
| Voltage Lifetime of LED sources [h]                                        | 220240 V, 5060 Hz<br>100000                      |
| Voltage Lifetime of LED sources [h] Lx/By                                  | 220240 V, 5060 Hz<br>100000<br>L80/B10           |
| Voltage Lifetime of LED sources [h] Lx/By Operating temperature range [°C] | 220240 V, 5060 Hz<br>100000<br>L80/B10<br>5 ÷ 30 |

# A graph of light