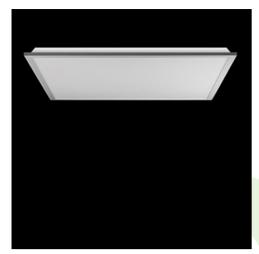

### **Description**

Modern LED panel dedicated to be mounted on suspended modular ceilings, cardboard suspended ceilings (using adaptive frame), directly on the ceiling (using adaptive frame) or using adaptive frame and suspensions. Equipped with the highly efficient LED sources. Direct light distribution. Luminary body made from steel sheet. PMMA opal diffuser. Colour of luminary - white. CRI>80. Luminary dedicated for the public use structure like offices, conference rooms, classrooms, lecture halls etc.

## Mechanical data

| Assembly         | mounted in module ceilings as well as<br>plasterboard ceilings, directly mounted to<br>ceiling construction and surface mounted on<br>slings using accessories |
|------------------|----------------------------------------------------------------------------------------------------------------------------------------------------------------|
| Material         | steel sheet                                                                                                                                                    |
| Color            | RAL 9016 (white)                                                                                                                                               |
| Diffuser         | PLX (PMMA opal)                                                                                                                                                |
| Impact resistant | IK04                                                                                                                                                           |
| Weight [kg]      | 3,1                                                                                                                                                            |
| Dimensions [mm]  | 596 x 596 x 34                                                                                                                                                 |