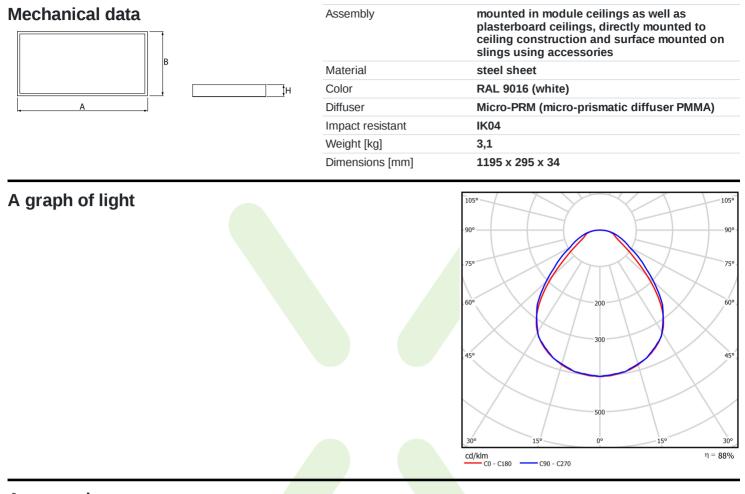

# Light and electrical data

| Light source                              | LED                                       |
|-------------------------------------------|-------------------------------------------|
| Luminous flux LED [lm]                    | 5075                                      |
| LED power [W]                             | 24,3                                      |
| Luminaire luminous flux [lm]              | 4466                                      |
| Power of luminaire [W]                    | 27,2                                      |
| Luminaire's light efficiency [lm/W]       | 164,1                                     |
| Color of the light [K]                    | 4000                                      |
| CRI                                       | >80                                       |
| SDCM (LED sources)                        | 3                                         |
| Beam angle [°]                            | (C0-C180) / (C90-C270) - 88,6° / 93°      |
| Photobiological risk class (IEC/EN 62471) | RG0                                       |
| Protection against electric shock         | II                                        |
| Protection degree                         | IP20/44                                   |
| Voltage                                   | 220240 V, 5060 Hz                         |
| Lifetime of LED sources [h]               | 100000                                    |
| Lx/By                                     | L80/B10                                   |
| Operating temperature range [°C]          | 5 ÷ 30                                    |
| Driver                                    | DIM DALI (EDD)                            |
| Power factor $\cos \phi$                  | >0,95                                     |
| Circuit load capacity                     | 20 (B10), 30 (B16), 32 (C10), 52<br>(C16) |