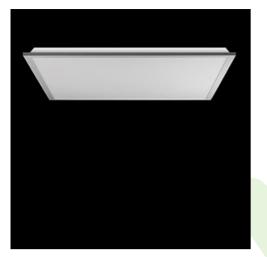

# Description

Modern LED panel dedicated to be mounted on suspended modular ceilings, cardboard suspended ceilings (using adaptive frame), directly on the ceiling (using adaptive frame) or using adaptive frame and suspensions. Equipped with the highly efficient LED sources. Direct light distribution. Luminary body made from steel sheet. PMMA opal diffuser. Colour of luminary - white. CRI>80. Luminary dedicated for the public use structure like offices, conference rooms, classrooms, lecture halls etc.