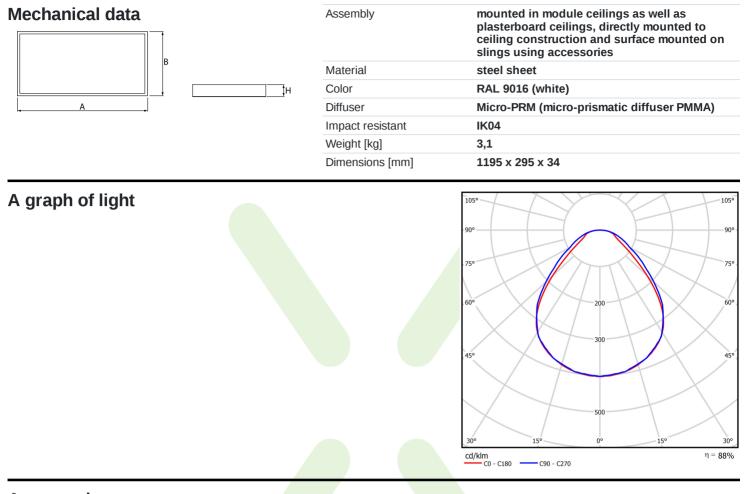

# Light and electrical data

| Light source                              | LED                                       |
|-------------------------------------------|-------------------------------------------|
| Luminous flux LED [lm]                    | 5075                                      |
| LED power [W]                             | 24,3                                      |
| Luminaire luminous flux [lm]              | 4466                                      |
| Power of luminaire [W]                    | 27,2                                      |
| Luminaire's light efficiency [lm/W]       | 164,1                                     |
| Color of the light [K]                    | 4000                                      |
| CRI                                       | >80                                       |
| SDCM (LED sources)                        | 3                                         |
| Beam angle [°]                            | (C0-C180) / (C90-C270) - 88,6° / 93°      |
| Photobiological risk class (IEC/EN 62471) | RG0                                       |
| Protection against electric shock         | II                                        |
| Protection degree                         | IP20/44                                   |
| Voltage                                   | 220240 V, 5060 Hz                         |
| Lifetime of LED sources [h]               | 100000                                    |
| Lx/By                                     | L80/B10                                   |
| Operating temperature range [°C]          | 5 ÷ 30                                    |
| Driver                                    | standard on/off (E)                       |
| Power factor cos φ                        | >0,95                                     |
| Circuit load capacity                     | 31 (B10), 50 (B16), 50 (C10), 80<br>(C16) |