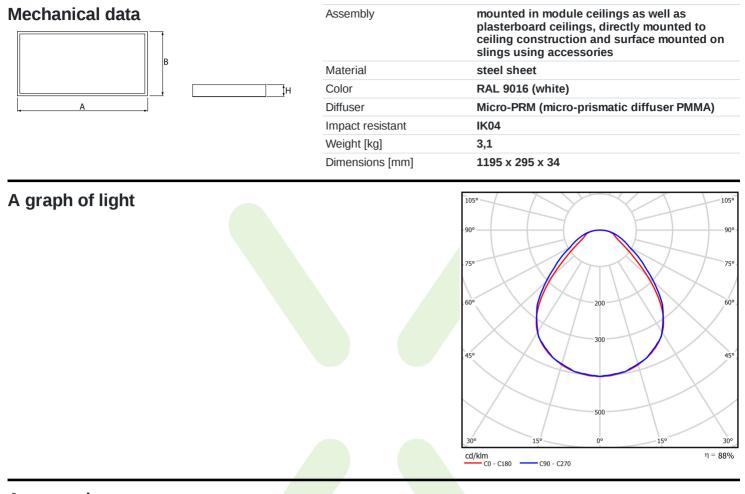

## Light and electrical data

| Light source                              | LED                                       |
|-------------------------------------------|-------------------------------------------|
| Luminous flux LED [lm]                    | 3924                                      |
| LED power [W]                             | 18,4                                      |
| Luminaire luminous flux [lm]              | 3453                                      |
| Power of luminaire [W]                    | 20,6                                      |
| Luminaire's light efficiency [lm/W]       | 167,6                                     |
| Color of the light [K]                    | 4000                                      |
| CRI                                       | >80                                       |
| SDCM (LED sources)                        | 3                                         |
| Beam angle [°]                            | (C0-C180) / (C90-C270) - 88,6° / 93°      |
| Photobiological risk class (IEC/EN 62471) | RG0                                       |
| Protection against electric shock         | II                                        |
| Protection degree                         | IP20/44                                   |
| Voltage                                   | 220240 V, 5060 Hz                         |
| Lifetime of LED sources [h]               | 100000                                    |
| Lx/By                                     | L80/B10                                   |
| Operating temperature range [°C]          | 5 ÷ 30                                    |
| Driver                                    | DIM DALI (EDD)                            |
| Power factor cos φ                        | >0,95                                     |
| Circuit load capacity                     | 20 (B10), 30 (B16), 32 (C10), 52<br>(C16) |