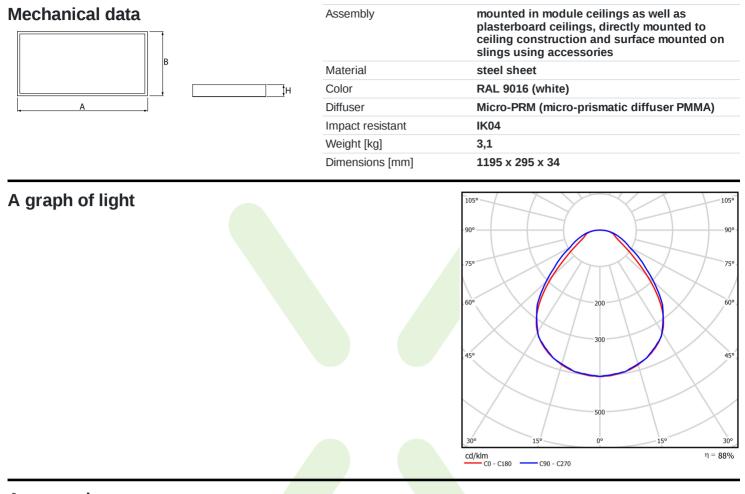

# Light and electrical data

| Light source                              | LED                                       |
|-------------------------------------------|-------------------------------------------|
| Luminous flux LED [lm]                    | 3728                                      |
| LED power [W]                             | 18,4                                      |
| Luminaire luminous flux [lm]              | 3281                                      |
| Power of luminaire [W]                    | 20,6                                      |
| Luminaire's light efficiency [lm/W]       | 159,2                                     |
| Color of the light [K]                    | 3000                                      |
| CRI                                       | >80                                       |
| SDCM (LED sources)                        | 3                                         |
| Beam angle [°]                            | (C0-C180) / (C90-C270) - 88,6° / 93°      |
| Photobiological risk class (IEC/EN 62471) | RG0                                       |
| Protection against electric shock         | II                                        |
| Protection degree                         | IP20/44                                   |
| Voltage                                   | 220240 V, 5060 Hz                         |
| Lifetime of LED sources [h]               | 100000                                    |
| Lx/By                                     | L80/B10                                   |
| Operating temperature range [°C]          | 5 ÷ 30                                    |
| Driver                                    | standard on/off (E)                       |
| Power factor cos φ                        | >0,95                                     |
| Circuit load capacity                     | 31 (B10), 50 (B16), 50 (C10), 80<br>(C16) |