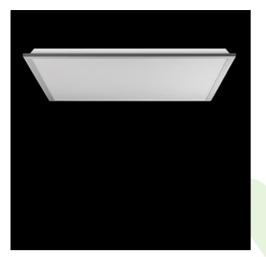

## Product: BACKPANEL LED 5800 MICRO-PRM E IP20/44 34 830 600X600 Index: 19.4260.1311.34

## Description

Modern LED panel dedicated to be mounted on suspended modular ceilings, cardboard suspended ceilings (using adaptive frame), directly on the ceiling (using adaptive frame) or using adaptive frame and suspensions. Equipped with the highly efficient LED sources. Direct light distribution. Luminary body made from steel sheet. PMMA opal diffuser. Colour of luminary - white. CRI>80. Luminary dedicated for the public use structure like offices, conference rooms, classrooms, lecture halls etc.