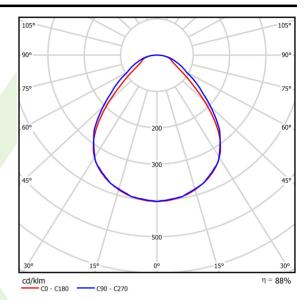

# Light and electrical data

| Light source                                                               | LED                                              |
|----------------------------------------------------------------------------|--------------------------------------------------|
| Luminous flux LED [lm]                                                     | 3728                                             |
| LED power [W]                                                              | 18,4                                             |
| Luminaire luminous flux [lm]                                               | 3281                                             |
| Power of luminaire [W]                                                     | 20,6                                             |
| Luminaire's light efficiency [lm/W]                                        | 159,2                                            |
| Color of the light [K]                                                     | 3000                                             |
| CRI                                                                        | >80                                              |
| SDCM (LED sources)                                                         | 3                                                |
| Beam angle [°]                                                             | (C0-C180) / (C90-C270) - 88,6° / 93°             |
| Photobiological risk class (IEC/EN 62471)                                  | RG0                                              |
| Protection against electric shock                                          | II                                               |
|                                                                            |                                                  |
| Protection degree                                                          | IP20/44                                          |
| Protection degree  Voltage                                                 | IP20/44<br>220240 V, 5060 Hz                     |
|                                                                            | = 4,                                             |
| Voltage                                                                    | 220240 V, 5060 Hz                                |
| Voltage Lifetime of LED sources [h]                                        | 220240 V, 5060 Hz<br>100000                      |
| Voltage Lifetime of LED sources [h] Lx/By                                  | 220240 V, 5060 Hz<br>100000<br>L80/B10           |
| Voltage Lifetime of LED sources [h] Lx/By Operating temperature range [°C] | 220240 V, 5060 Hz<br>100000<br>L80/B10<br>5 ÷ 30 |

# A graph of light