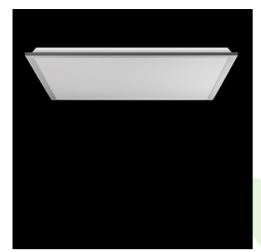

## **Description**

Modern LED panel dedicated to be mounted on suspended modular ceilings, cardboard suspended ceilings (using adaptive frame), directly on the ceiling (using adaptive frame) or using adaptive frame and suspensions. Equipped with the highly efficient LED sources. Direct light distribution. Luminary body made from steel sheet. PMMA opal diffuser. Colour of luminary - white. CRI>80. Luminary dedicated for the public use structure like offices, conference rooms, classrooms, lecture halls etc.

### **Product information**

| Category | Recessed luminaires                                     |
|----------|---------------------------------------------------------|
| Family   | BACKPANEL LED                                           |
| Name     | BACKPANEL LED 3800 MICRO-PRM EDD IP20/44 34 830 600X600 |
| Index    | 19.4260.1113.34                                         |
| EAN      | 5902107293666                                           |