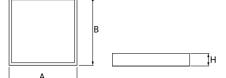

# Mechanical data

| mounted in module ceilings as well as<br>plasterboard ceilings, directly mounted to<br>ceiling construction and surface mounted or<br>slings using accessories |
|----------------------------------------------------------------------------------------------------------------------------------------------------------------|
| steel sheet                                                                                                                                                    |
| RAL 9016 (white)                                                                                                                                               |
| Micro-PRM (micro-prismatic diffuser PMMA)                                                                                                                      |
| IK04                                                                                                                                                           |
| 1,2                                                                                                                                                            |
| 596 x 596 x 34                                                                                                                                                 |
|                                                                                                                                                                |