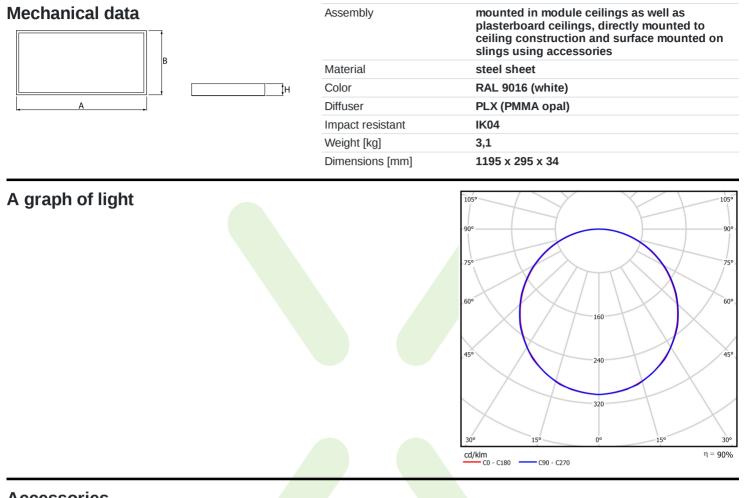

## Light and electrical data

| Light source                              | LED                                         |
|-------------------------------------------|---------------------------------------------|
| Luminous flux LED [lm]                    | 5075                                        |
| LED power [W]                             | 24,3                                        |
| Luminaire luminous flux [lm]              | 4568                                        |
| Power of luminaire [W]                    | 27,2                                        |
| Luminaire's light efficiency [lm/W]       | 167,8                                       |
| Color of the light [K]                    | 4000                                        |
| CRI                                       | >80                                         |
| SDCM (LED sources)                        | 3                                           |
| Beam angle [°]                            | (C0-C180) / (C90-C270) - 113,8° /<br>114,6° |
| Photobiological risk class (IEC/EN 62471) | RG0                                         |
| Protection against electric shock         | II                                          |
| Protection degree                         | IP20/44                                     |
| Voltage                                   | 220240 V, 5060 Hz                           |
| Lifetime of LED sources [h]               | 100000                                      |
| Lx/By                                     | L80/B10                                     |
| Operating temperature range [°C]          | 5 ÷ 30                                      |
| Driver                                    | DIM DALI (EDD)                              |
| Power factor $\cos \phi$                  | >0,95                                       |
| Circuit load capacity                     | 20 (B10), 30 (B16), 32 (C10), 52 (C16)      |