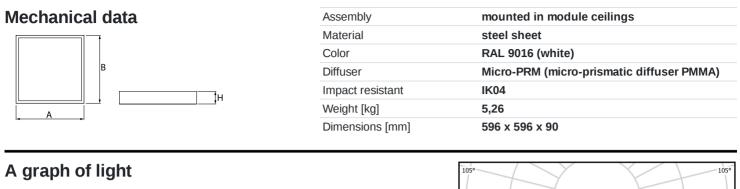

# Light and electrical data

| Light source                              | LED                                       |
|-------------------------------------------|-------------------------------------------|
| Luminous flux LED [lm]                    | 6663                                      |
| LED power [W]                             | 32,7                                      |
| Luminaire luminous flux [lm]              | 5550                                      |
| Power of luminaire [W]                    | 36,6                                      |
| Luminaire's light efficiency [lm/W]       | 151,6                                     |
| Color of the light [K]                    | 3000                                      |
| CRI                                       | >80                                       |
| SDCM (LED sources)                        | 3                                         |
| Beam angle [°]                            | (C0-C180) / (C90-C270) - 91,2° / 90°      |
| Photobiological risk class (IEC/EN 62471) | RG0                                       |
| Protection against electric shock         | I                                         |
| Protection degree                         | IP20/44                                   |
| Voltage                                   | 220240 V, 5060 Hz                         |
| Lifetime of LED sources [h]               | 100000                                    |
| Lx/By                                     | L80/B10                                   |
| Operating temperature range [°C]          | 5 ÷ 30                                    |
| Driver                                    | standard on/off (E)                       |
| Power factor cos φ                        | >0,95                                     |
| Circuit load capacity                     | 25 (B10), 40 (B16), 39 (C10), 62<br>(C16) |