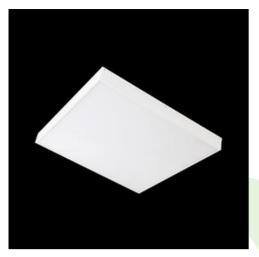

# Description

Luminary dedicated for module and suspended ceilings with the T24 grid, equipped with the highly efficient LED sources. Luminary body made from steel sheet, powder coated in white. Monolithic construction is the characteristic feature of the luminary (remaining in one-piece during exploitation process). Luminary available in PLX or Micro-PRM diffuser. Luminary dedicated for the public use structure.