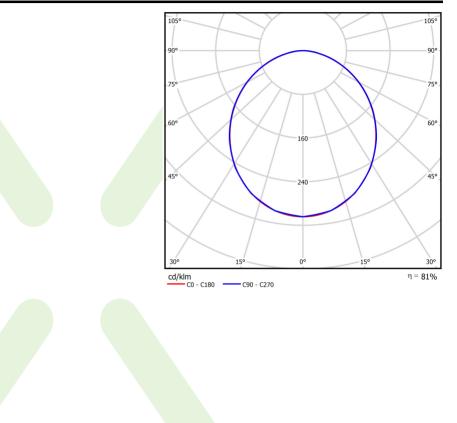

|
| Protection degree                         | IP20/44                                     |
| Voltage                                   | 220240 V, 5060 Hz                           |
| Lifetime of LED sources [h]               | 100000                                      |
| Lx/By                                     | L80/B10                                     |
| Operating temperature range [°C]          | 5 ÷ 30                                      |
| Driver                                    | DIM DALI (EDD)                              |
| Power factor cos φ                        | >0,95                                       |
| Circuit load capacity                     | 17 (B10), 28 (B16), 26 (C10), 41 (C16)      |





## A graph of light