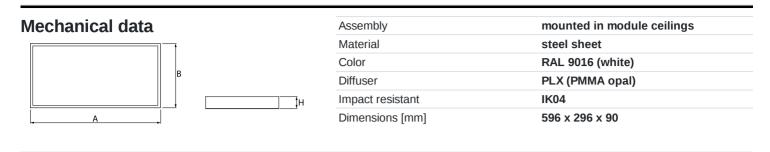

## Description

Luminary dedicated for module and suspended ceilings with the T24 grid, equipped with the highly efficient LED sources. Luminary body made from steel sheet, powder coated in white. Monolithic construction is the characteristic feature of the luminary (remaining in one-piece during exploitation process). Luminary available in PLX or Micro-PRM diffuser. Luminary dedicated for the public use structure.