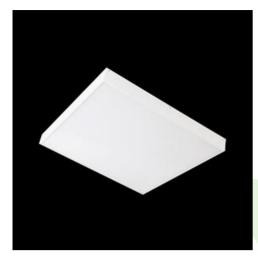

## **Description**

Luminary dedicated for module and suspended ceilings with the T24 grid, equipped with the highly efficient LED sources. Luminary body made from steel sheet, powder coated in white. Monolithic construction is the characteristic feature of the luminary (remaining in one-piece during exploitation process). Luminary available in PLX or Micro-PRM diffuser. Luminary dedicated for the public use structure.

| Mechanical data                                                                                                                                                                                                                                                                                                                                                                                                                                                                                                                                                                                                                                                                                                                                                                                                                                                                                                                                                                                                                                                                                                                                                                                                                                                                                                                                                                                                                                                                                                                                                                                                                                                                                                                                                                                                                                                                                                                                                                                                                                                                                                                | Assembly         | mounted in module ceilings                |
|--------------------------------------------------------------------------------------------------------------------------------------------------------------------------------------------------------------------------------------------------------------------------------------------------------------------------------------------------------------------------------------------------------------------------------------------------------------------------------------------------------------------------------------------------------------------------------------------------------------------------------------------------------------------------------------------------------------------------------------------------------------------------------------------------------------------------------------------------------------------------------------------------------------------------------------------------------------------------------------------------------------------------------------------------------------------------------------------------------------------------------------------------------------------------------------------------------------------------------------------------------------------------------------------------------------------------------------------------------------------------------------------------------------------------------------------------------------------------------------------------------------------------------------------------------------------------------------------------------------------------------------------------------------------------------------------------------------------------------------------------------------------------------------------------------------------------------------------------------------------------------------------------------------------------------------------------------------------------------------------------------------------------------------------------------------------------------------------------------------------------------|------------------|-------------------------------------------|
|                                                                                                                                                                                                                                                                                                                                                                                                                                                                                                                                                                                                                                                                                                                                                                                                                                                                                                                                                                                                                                                                                                                                                                                                                                                                                                                                                                                                                                                                                                                                                                                                                                                                                                                                                                                                                                                                                                                                                                                                                                                                                                                                | Material         | steel sheet                               |
|                                                                                                                                                                                                                                                                                                                                                                                                                                                                                                                                                                                                                                                                                                                                                                                                                                                                                                                                                                                                                                                                                                                                                                                                                                                                                                                                                                                                                                                                                                                                                                                                                                                                                                                                                                                                                                                                                                                                                                                                                                                                                                                                | Color            | RAL 9016 (white)                          |
| l B                                                                                                                                                                                                                                                                                                                                                                                                                                                                                                                                                                                                                                                                                                                                                                                                                                                                                                                                                                                                                                                                                                                                                                                                                                                                                                                                                                                                                                                                                                                                                                                                                                                                                                                                                                                                                                                                                                                                                                                                                                                                                                                            | Diffuser         | Micro-PRM (micro-prismatic diffuser PMMA) |
| th the second se | Impact resistant | IK04                                      |
| A                                                                                                                                                                                                                                                                                                                                                                                                                                                                                                                                                                                                                                                                                                                                                                                                                                                                                                                                                                                                                                                                                                                                                                                                                                                                                                                                                                                                                                                                                                                                                                                                                                                                                                                                                                                                                                                                                                                                                                                                                                                                                                                              | Weight [kg]      | 9,75                                      |
|                                                                                                                                                                                                                                                                                                                                                                                                                                                                                                                                                                                                                                                                                                                                                                                                                                                                                                                                                                                                                                                                                                                                                                                                                                                                                                                                                                                                                                                                                                                                                                                                                                                                                                                                                                                                                                                                                                                                                                                                                                                                                                                                | Dimensions [mm]  | 1196 x 596 x 90                           |