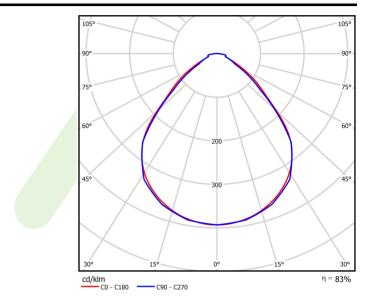

## A graph of light

## Light and electrical data

| Light source                                                         | LED                                  |
|----------------------------------------------------------------------|--------------------------------------|
| Luminous flux LED [lm]                                               | 18702                                |
| LED power [W]                                                        | 87,2                                 |
| Luminaire luminous flux [lm]                                         | 15579                                |
| Power of luminaire [W]                                               | 97,7                                 |
| Luminaire's light efficiency [lm/W]                                  | 159,5                                |
| Color of the light [K]                                               | 4000                                 |
| CRI                                                                  | >80                                  |
| SDCM (LED sources)                                                   | 3                                    |
| Beam angle [°]                                                       | (C0-C180) / (C90-C270) - 91,2° / 90° |
| Photobiological risk class (IEC/EN 62471)                            | RG0                                  |
| Protection against electric shock                                    | 1                                    |
| Protection degree                                                    | IP20/44                              |
|                                                                      |                                      |
| Voltage                                                              | 220240 V, 5060 Hz                    |
| Voltage Lifetime of LED sources [h]                                  | 220240 V, 5060 Hz<br>100000          |
|                                                                      | ,                                    |
| Lifetime of LED sources [h]                                          | 100000                               |
| Lifetime of LED sources [h]                                          | 100000<br>L80/B10                    |
| Lifetime of LED sources [h]  Lx/By  Operating temperature range [°C] | 100000<br>L80/B10<br>5 ÷ 30          |