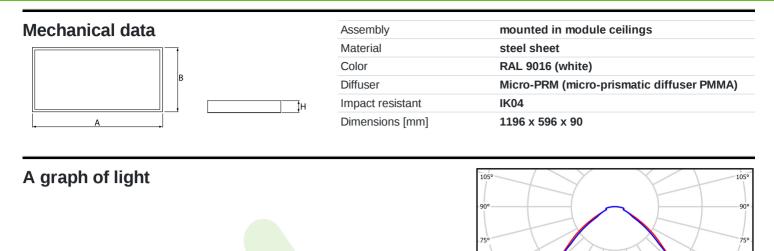

## Light and electrical data

| Light source                              | LED                                   |
|-------------------------------------------|---------------------------------------|
| Luminous flux LED [lm]                    | 14026                                 |
| LED power [W]                             | 65,4                                  |
| Luminaire luminous flux [lm]              | 11684                                 |
| Power of luminaire [W]                    | 73,2                                  |
| Luminaire's light efficiency [lm/W]       | 159,6                                 |
| Color of the light [K]                    | 4000                                  |
| CRI                                       | >80                                   |
| SDCM (LED sources)                        | 3                                     |
| Beam angle [°]                            | (C0-C180) / (C90-C270) - 91,2° / 90°  |
| Photobiological risk class (IEC/EN 62471) | RG0                                   |
| Protection against electric shock         | I                                     |
| Protection degree                         | IP20/44                               |
| Voltage                                   | 220240 V, 5060 Hz                     |
| Lifetime of LED sources [h]               | 100000                                |
| Lx/By                                     | L80/B10                               |
| Operating temperature range [°C]          | 5 ÷ 30                                |
| Driver                                    | DIM DALI (EDD)                        |
| Power factor $\cos \phi$                  | >0,95                                 |
| Circuit load capacity                     | 7 (B10), 11 (B16), 11 (C10), 16 (C16) |
|                                           |                                       |

60°

45

30

η = **83%** 

cd/klm C0 - C180 C90 - C270 300