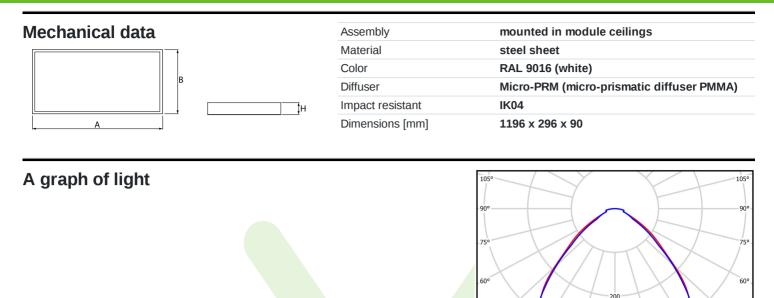

45

30

η = **83%** 

300

cd/klm C0 - C180

Luminous flux tolerance +/- 10%. Power tolerance +/- 10%. Technical data may be changed. Photos of the luminaires may differ from reality. Date of last update: 22-08-2025