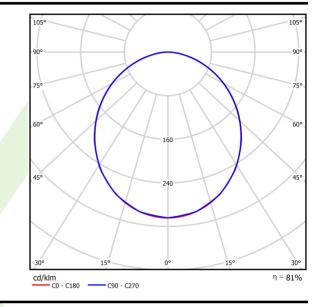

## Light and electrical data

| Light source                              | LED                                         |
|-------------------------------------------|---------------------------------------------|
| Luminous flux LED [lm]                    | 9351                                        |
| LED power [W]                             | 43,6                                        |
| Luminaire luminous flux [lm]              | 7584                                        |
| Power of luminaire [W]                    | 48,8                                        |
| Luminaire's light efficiency [lm/W]       | 155,4                                       |
| Color of the light [K]                    | 4000                                        |
| CRI                                       | >80                                         |
| SDCM (LED sources)                        | 3                                           |
| Beam angle [°]                            | (C0-C180) / (C90-C270) - 105,8° /<br>106,2° |
| Photobiological risk class (IEC/EN 62471) | RG0                                         |
| Protection against electric shock         | I                                           |
| Protection degree                         | IP20/44                                     |
| Voltage                                   | 220240 V, 5060 Hz                           |
| Lifetime of LED sources [h]               | 100000                                      |
| Lx/By                                     | L80/B10                                     |
| Operating temperature range [°C]          | 5 ÷ 30                                      |
| Driver                                    | standard on/off (E)                         |
| Power factor $\cos \phi$                  | >0,95                                       |
| Circuit load capacity                     | 15 (B10), 25 (B16), 24 (C10), 38 (C16)      |

# A graph of light