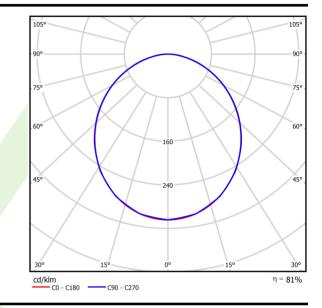

## Light and electrical data

| Light source                              | LED                                         |
|-------------------------------------------|---------------------------------------------|
| Luminous flux LED [Im]                    | 6663                                        |
| LED power [W]                             | 32,7                                        |
| Luminaire luminous flux [lm]              | 5404                                        |
| Power of luminaire [W]                    | 36,6                                        |
| Luminaire's light efficiency [lm/W]       | 147,7                                       |
| Color of the light [K]                    | 3000                                        |
| CRI                                       | >80                                         |
| SDCM (LED sources)                        | 3                                           |
| Beam angle [°]                            | (C0-C180) / (C90-C270) - 105,8° /<br>106,2° |
| Photobiological risk class (IEC/EN 62471) | RG0                                         |
| Protection against electric shock         | I                                           |
| Protection degree                         | IP20/44                                     |
| Voltage                                   | 220240 V, 5060 Hz                           |
| Lifetime of LED sources [h]               | 100000                                      |
| Lx/By                                     | L80/B10                                     |
| Operating temperature range [°C]          | 5 ÷ 30                                      |
| Driver                                    | DIM DALI (EDD)                              |
| Power factor $\cos \phi$                  | >0,95                                       |
| Circuit load capacity                     | 14 (B10), 23 (B16), 22 (C10), 35 (C16)      |

# A graph of light