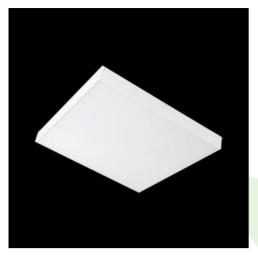

## Description

Luminary dedicated for module and suspended ceilings with the T24 grid, equipped with the highly efficient LED sources. Luminary body made from steel sheet, powder coated in white. Monolithic construction is the characteristic feature of the luminary (remaining in one-piece during exploitation process). Luminary available in PLX or Micro-PRM diffuser. Luminary dedicated for the public use structure.