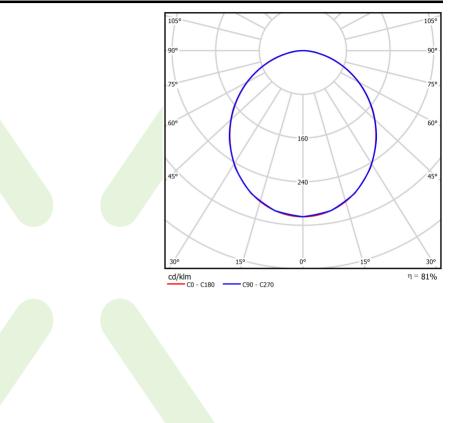

|
| Protection degree                         | IP20/44                                     |
| Voltage                                   | 220240 V, 5060 Hz                           |
| Lifetime of LED sources [h]               | 100000                                      |
| Lx/By                                     | L80/B10                                     |
| Operating temperature range [°C]          | 5 ÷ 30                                      |
| Driver                                    | DIM DALI (EDD)                              |
| Power factor $\cos \phi$                  | >0,95                                       |
| Circuit load capacity                     | 20 (B10), 31 (B16), 33 (C10), 53 (C16)      |





## A graph of light