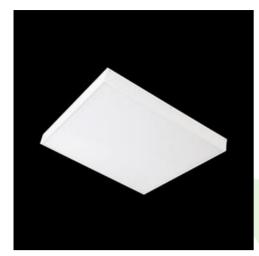

## **Description**

Luminary dedicated for module and suspended ceilings with the T24 grid, equipped with the highly efficient LED sources. Luminary body made from steel sheet, powder coated in white. Monolithic construction is the characteristic feature of the luminary (remaining in one-piece during exploitation process). Luminary available in PLX or Micro-PRM diffuser. Luminary dedicated for the public use structure.

| Mechanical data | Assembly         | mounted in module ceilings                |
|-----------------|------------------|-------------------------------------------|
|                 | Material         | steel sheet                               |
|                 | Color            | RAL 9016 (white)                          |
| B B             | Diffuser         | Micro-PRM (micro-prismatic diffuser PMMA) |
| L jh            | Impact resistant | IK04                                      |
| A               | Weight [kg]      | 10,8                                      |
|                 | Dimensions [mm]  | 1196 x 596 x 90                           |