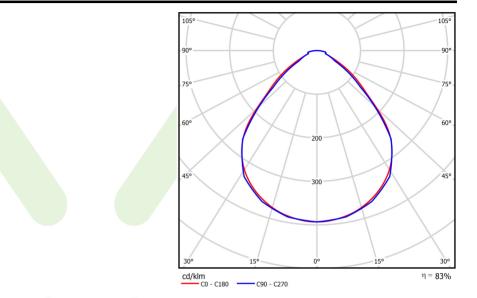

|
| Circuit load capacity                     | 16 (B10), 26 (B16), 23 (C10), 37 (C16) |



| Mechanical data | Assembly         | mounted in module ceilings                |
|-----------------|------------------|-------------------------------------------|
|                 | Material         | steel sheet                               |
|                 | Color            | RAL 9016 (white)                          |
| B B             | Diffuser         | Micro-PRM (micro-prismatic diffuser PMMA) |
| L jh            | Impact resistant | IK04                                      |
| A               | Weight [kg]      | 10,8                                      |
|                 | Dimensions [mm]  | 1196 x 596 x 90                           |

## A graph of light