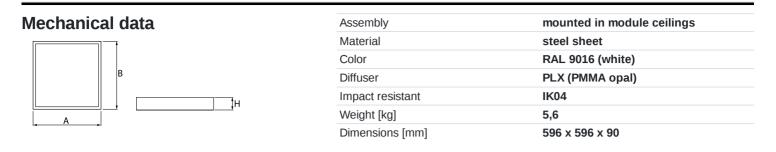

| Category | Recessed luminaires                    |  |
|----------|----------------------------------------|--|
| Family   | AGAT LED                               |  |
| Name     | AGAT LED 6500 PLX EDD 34 830 / 600X600 |  |
| Index    | 19.4257.4413.34                        |  |
| EAN      | 5902107078966                          |  |
|          | LED E LED P20<br>P44 KA A              |  |