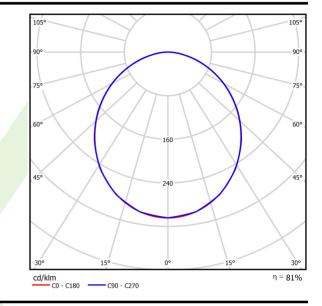

### Light and electrical data

| Light source                              | LED                                         |
|-------------------------------------------|---------------------------------------------|
| Luminous flux LED [Im]                    | 6345                                        |
| LED power [W]                             | 31                                          |
| Luminaire luminous flux [lm]              | 5146                                        |
| Power of luminaire [W]                    | 34,7                                        |
| Luminaire's light efficiency [lm/W]       | 148,3                                       |
| Color of the light [K]                    | 3000                                        |
| CRI                                       | >80                                         |
| SDCM (LED sources)                        | 3                                           |
| Beam angle [°]                            | (C0-C180) / (C90-C270) - 105,8° /<br>106,2° |
| Photobiological risk class (IEC/EN 62471) | RG0                                         |
| Protection against electric shock         | I                                           |
| Protection degree                         | IP20/44                                     |
| Voltage                                   | 220240 V, 5060 Hz                           |
| Lifetime of LED sources [h]               | 100000                                      |
| Lx/By                                     | L80/B10                                     |
| Operating temperature range [°C]          | 5 ÷ 30                                      |
| Driver                                    | DIM DALI (EDD)                              |
| Power factor $\cos \phi$                  | >0,95                                       |
| Circuit load capacity                     | 17 (B10), 28 (B16), 26 (C10), 41 (C16)      |
|                                           |                                             |

# A graph of light