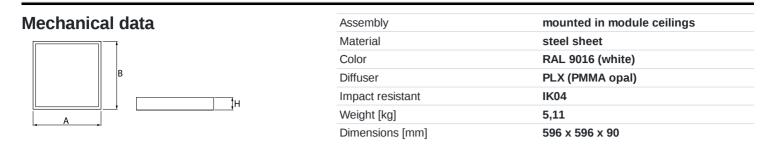

| Category | Recessed luminaires                                                                                                                                                                                                                                                                                                                                                                                                                                                                                                                                                                                                                                                                                                                                                                                                                                                                                                                                                                                                                                                                                                                                                                                                                                                                                                                                                                                                                                                                                                                                                                                                                                                                                                                                                                                                                                                                                                                                                                                                                                                                                                                                                                                                                                                                                                                                                                                                                                                                                                                                                                                                                                                                                                                                                                                                                                                                                                                                                                                                                                                                                                                                                                                                                                                                                                                                                     |  |
|----------|-------------------------------------------------------------------------------------------------------------------------------------------------------------------------------------------------------------------------------------------------------------------------------------------------------------------------------------------------------------------------------------------------------------------------------------------------------------------------------------------------------------------------------------------------------------------------------------------------------------------------------------------------------------------------------------------------------------------------------------------------------------------------------------------------------------------------------------------------------------------------------------------------------------------------------------------------------------------------------------------------------------------------------------------------------------------------------------------------------------------------------------------------------------------------------------------------------------------------------------------------------------------------------------------------------------------------------------------------------------------------------------------------------------------------------------------------------------------------------------------------------------------------------------------------------------------------------------------------------------------------------------------------------------------------------------------------------------------------------------------------------------------------------------------------------------------------------------------------------------------------------------------------------------------------------------------------------------------------------------------------------------------------------------------------------------------------------------------------------------------------------------------------------------------------------------------------------------------------------------------------------------------------------------------------------------------------------------------------------------------------------------------------------------------------------------------------------------------------------------------------------------------------------------------------------------------------------------------------------------------------------------------------------------------------------------------------------------------------------------------------------------------------------------------------------------------------------------------------------------------------------------------------------------------------------------------------------------------------------------------------------------------------------------------------------------------------------------------------------------------------------------------------------------------------------------------------------------------------------------------------------------------------------------------------------------------------------------------------------------------------|--|
| Family   | AGAT LED                                                                                                                                                                                                                                                                                                                                                                                                                                                                                                                                                                                                                                                                                                                                                                                                                                                                                                                                                                                                                                                                                                                                                                                                                                                                                                                                                                                                                                                                                                                                                                                                                                                                                                                                                                                                                                                                                                                                                                                                                                                                                                                                                                                                                                                                                                                                                                                                                                                                                                                                                                                                                                                                                                                                                                                                                                                                                                                                                                                                                                                                                                                                                                                                                                                                                                                                                                |  |
| Name     | AGAT LED 3900 PLX E 34 840 / 600X600                                                                                                                                                                                                                                                                                                                                                                                                                                                                                                                                                                                                                                                                                                                                                                                                                                                                                                                                                                                                                                                                                                                                                                                                                                                                                                                                                                                                                                                                                                                                                                                                                                                                                                                                                                                                                                                                                                                                                                                                                                                                                                                                                                                                                                                                                                                                                                                                                                                                                                                                                                                                                                                                                                                                                                                                                                                                                                                                                                                                                                                                                                                                                                                                                                                                                                                                    |  |
| Index    | 19.4257.4221.34                                                                                                                                                                                                                                                                                                                                                                                                                                                                                                                                                                                                                                                                                                                                                                                                                                                                                                                                                                                                                                                                                                                                                                                                                                                                                                                                                                                                                                                                                                                                                                                                                                                                                                                                                                                                                                                                                                                                                                                                                                                                                                                                                                                                                                                                                                                                                                                                                                                                                                                                                                                                                                                                                                                                                                                                                                                                                                                                                                                                                                                                                                                                                                                                                                                                                                                                                         |  |
| EAN      | 5902023888809                                                                                                                                                                                                                                                                                                                                                                                                                                                                                                                                                                                                                                                                                                                                                                                                                                                                                                                                                                                                                                                                                                                                                                                                                                                                                                                                                                                                                                                                                                                                                                                                                                                                                                                                                                                                                                                                                                                                                                                                                                                                                                                                                                                                                                                                                                                                                                                                                                                                                                                                                                                                                                                                                                                                                                                                                                                                                                                                                                                                                                                                                                                                                                                                                                                                                                                                                           |  |
|          | $\underbrace{}_{\text{LED}} \underbrace{}_{\text{DE}} \underbrace{}_{\text{DE}} \underbrace{}_{\text{P20}} \underbrace{}_{\text{P44}} \underbrace{}_{\text{K}_{4}} \underbrace{}_{\text{Indoor}} \underbrace{}_{$ |  |

### Light and electrical data

| Light source                              | LED                                         |
|-------------------------------------------|---------------------------------------------|
| Luminous flux LED [lm]                    | 4008                                        |
| LED power [W]                             | 18,6                                        |
| Luminaire luminous flux [lm]              | 3250                                        |
| Power of luminaire [W]                    | 20,8                                        |
| Luminaire's light efficiency [lm/W]       | 156,3                                       |
| Color of the light [K]                    | 4000                                        |
| CRI                                       | >80                                         |
| SDCM (LED sources)                        | 3                                           |
| Beam angle [°]                            | (C0-C180) / (C90-C270) - 105,8° /<br>106,2° |
| Photobiological risk class (IEC/EN 62471) | RG0                                         |
| Protection against electric shock         | I                                           |
| Protection degree                         | IP20/44                                     |
| Voltage                                   | 220240 V, 5060 Hz                           |
| Lifetime of LED sources [h]               | 100000                                      |
| Lx/By                                     | L80/B10                                     |
| Operating temperature range [°C]          | 5 ÷ 30                                      |
| Driver                                    | standard on/off (E)                         |
| Power factor $\cos \phi$                  | >0,95                                       |
| Circuit load capacity                     | 25 (B10), 40 (B16), 39 (C10), 62 (C16)      |