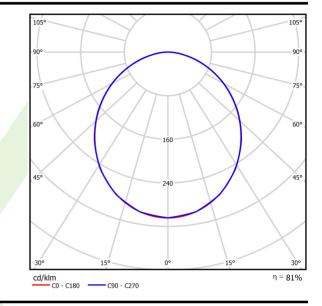

### Light and electrical data

| Light source                              | LED                                         |
|-------------------------------------------|---------------------------------------------|
| Luminous flux LED [lm]                    | 4008                                        |
| LED power [W]                             | 18,6                                        |
| Luminaire luminous flux [lm]              | 3250                                        |
| Power of luminaire [W]                    | 20,8                                        |
| Luminaire's light efficiency [lm/W]       | 156,3                                       |
| Color of the light [K]                    | 4000                                        |
| CRI                                       | >80                                         |
| SDCM (LED sources)                        | 3                                           |
| Beam angle [°]                            | (C0-C180) / (C90-C270) - 105,8° /<br>106,2° |
| Photobiological risk class (IEC/EN 62471) | RG0                                         |
| Protection against electric shock         | I                                           |
| Protection degree                         | IP20/44                                     |
| Voltage                                   | 220240 V, 5060 Hz                           |
| Lifetime of LED sources [h]               | 100000                                      |
| Lx/By                                     | L80/B10                                     |
| Operating temperature range [°C]          | 5 ÷ 30                                      |
| Driver                                    | standard on/off (E)                         |
| Power factor $\cos \phi$                  | >0,95                                       |
| Circuit load capacity                     | 25 (B10), 40 (B16), 39 (C10), 62 (C16)      |

# A graph of light