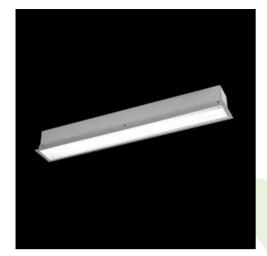

Product: X-LINE G/K LED 5500 MICRO-PRM E 24 840 LINE-EL / L-1412MM

Index: 19.4139.3221.24

## **Description**

The group of X-line luminaries is made of aluminum profile with opal diffuser or micro-prismatic diffuser. The luminaries may be joined with special connectors providing great freedom in arranging elements of the system and its functionality.

## Mechanical data

| Assembly           | mounted in plasterboard ceilings          |
|--------------------|-------------------------------------------|
| Material           | aluminum                                  |
| Color              | anodised aluminum                         |
| Diffuser           | Micro-PRM (micro-prismatic diffuser PMMA) |
| Impact resistant   | IK04                                      |
| Weight [kg]        | 2,9                                       |
| Dimensions [mm]    | 1412 x 80 x 136                           |
| Mounting hole [mm] | 1407 x 70                                 |