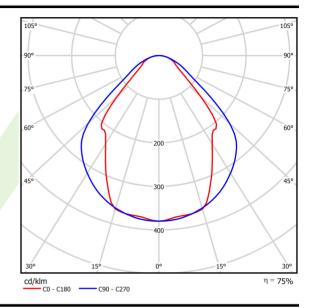

## Light and electrical data

| Light source                              | LED                                    |
|-------------------------------------------|----------------------------------------|
| Luminous flux LED [lm]                    | 5526                                   |
| LED power [W]                             | 29                                     |
| Luminaire luminous flux [lm]              | 4162                                   |
| Power of luminaire [W]                    | 30,5                                   |
| Luminaire's light efficiency [lm/W]       | 136,5                                  |
| Color of the light [K]                    | 3000                                   |
| CRI                                       | >80                                    |
| SDCM (LED sources)                        | 3                                      |
| Beam angle [°]                            | (C0-C180) / (C90-C270) - 82,8° / 97,2° |
| Photobiological risk class (IEC/EN 62471) | RG0                                    |
| Protection against electric shock         | I                                      |
| Protection degree                         | IP20/44                                |
| Voltage                                   | 220240 V, 5060 Hz                      |
| Lifetime of LED sources [h]               | 100000 (1) / 147000 (2)                |
| Lx/By                                     | L80/B10 (1) / L70/B50 (2)              |
| Operating temperature range [°C]          | 5 ÷ 30                                 |
| Driver                                    | standard on/off (E)                    |
| Power factor cos φ                        | >0,95                                  |
| Circuit load capacity                     | 30 (B10), 48 (B16), 43 (C10), 70 (C16) |

# A graph of light