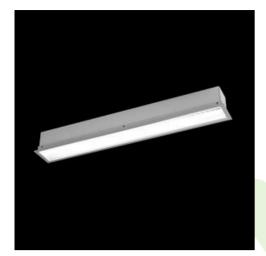

## **Description**

The group of X-line luminaries is made of aluminum profile with opal diffuser or micro-prismatic diffuser. The luminaries may be joined with special connectors providing great freedom in arranging elements of the system and its functionality.

## Mechanical data

| Assembly           | mounted in plasterboard ceilings          |
|--------------------|-------------------------------------------|
| Material           | aluminum                                  |
| Color              | anodised aluminum                         |
| Diffuser           | Micro-PRM (micro-prismatic diffuser PMMA) |
| Impact resistant   | IK04                                      |
| Dimensions [mm]    | 1412 x 80 x 136                           |
| Mounting hole [mm] | 1407 x 70                                 |