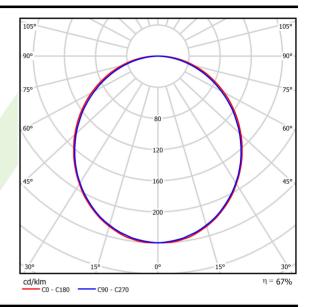

## Light and electrical data

| Light source                              | LED                                       |
|-------------------------------------------|-------------------------------------------|
| Luminous flux LED [lm]                    | 5727                                      |
| LED power [W]                             | 29                                        |
| Luminaire luminous flux [lm]              | 3818                                      |
| Power of luminaire [W]                    | 30,5                                      |
| Luminaire's light efficiency [lm/W]       | 125,2                                     |
| Color of the light [K]                    | 4000                                      |
| CRI                                       | >80                                       |
| SDCM (LED sources)                        | 3                                         |
| Beam angle [°]                            | (C0-C180) / (C90-C270) - 109° /<br>107,2° |
| Photobiological risk class (IEC/EN 62471) | RG0                                       |
| Protection against electric shock         | I                                         |
| Protection degree                         | IP20/44                                   |
| Voltage                                   | 220240 V, 5060 Hz                         |
| Lifetime of LED sources [h]               | 100000 (1) / 147000 (2)                   |
| Lx/By                                     | L80/B10 (1) / L70/B50 (2)                 |
| Operating temperature range [°C]          | 5 ÷ 30                                    |
| Driver                                    | standard on/off (E)                       |
| Power factor cos φ                        | >0,95                                     |
| Circuit load capacity                     | 30 (B10), 48 (B16), 43 (C10), 70 (C16)    |

# A graph of light