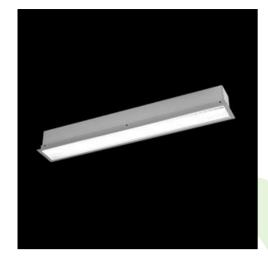

**Product:** X-LINE G/K LED 5500 PLX E 24 840 LINE-EL / L-1412MM

Index: 19.4139.3121.24

### **Description**

The group of X-line luminaries is made of aluminum profile with opal diffuser or micro-prismatic diffuser. The luminaries may be joined with special connectors providing great freedom in arranging elements of the system and its functionality.

### **Product information**

| Category | Recessed luminaires                                 |
|----------|-----------------------------------------------------|
| Family   | X-LINE G/K LED LINE                                 |
| Name     | X-LINE G/K LED 5500 PLX E 24 840 LINE-EL / L-1412MM |
| Index    | 19.4139.3121.24                                     |
| EAN      | 5902023879838                                       |

### Mechanical data

| Assembly           | mounted in plasterboard ceilings |
|--------------------|----------------------------------|
| Material           | aluminum                         |
| Color              | anodised aluminum                |
| Diffuser           | PLX (PMMA opal)                  |
| Impact resistant   | IK04                             |
| Weight [kg]        | 3,4                              |
| Dimensions [mm]    | 1412 x 80 x 136                  |
| Mounting hole [mm] | 1407 x 70                        |