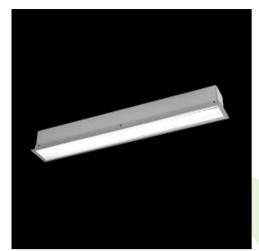

## **Description**

The group of X-line luminaries is made of aluminum profile with opal diffuser or micro-prismatic diffuser. The luminaries may be joined with special connectors providing great freedom in arranging elements of the system and its functionality.

## Mechanical data

| Assembly           | mounted in plasterboard ceilings          |
|--------------------|-------------------------------------------|
| Material           | aluminum                                  |
| Color              | anodised aluminum                         |
| Diffuser           | Micro-PRM (micro-prismatic diffuser PMMA) |
| Impact resistant   | IK04                                      |
| Weight [kg]        | 3,2                                       |
| Dimensions [mm]    | 1132 x 80 x 136                           |
| Mounting hole [mm] | 1127 x 70                                 |