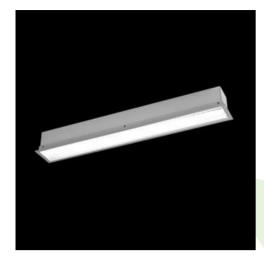

## **Description**

The group of X-line luminaries is made of aluminum profile with opal diffuser or micro-prismatic diffuser. The luminaries may be joined with special connectors providing great freedom in arranging elements of the system and its functionality.

## Mechanical data

| Assembly           | mounted in plasterboard ceilings          |
|--------------------|-------------------------------------------|
| Material           | aluminum                                  |
| Color              | anodised aluminum                         |
| Diffuser           | Micro-PRM (micro-prismatic diffuser PMMA) |
| Impact resistant   | IK04                                      |
| Weight [kg]        | 3,2                                       |
| Dimensions [mm]    | 1132 x 80 x 136                           |
| Mounting hole [mm] | 1127 x 70                                 |