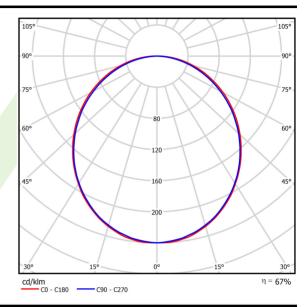

## Light and electrical data

| Light source                              | LED                                       |
|-------------------------------------------|-------------------------------------------|
| Luminous flux LED [lm]                    | 4565                                      |
| LED power [W]                             | 23,4                                      |
| Luminaire luminous flux [lm]              | 3043                                      |
| Power of luminaire [W]                    | 24,7                                      |
| Luminaire's light efficiency [lm/W]       | 123,2                                     |
| Color of the light [K]                    | 4000                                      |
| CRI                                       | >80                                       |
| SDCM (LED sources)                        | 3                                         |
| Beam angle [°]                            | (C0-C180) / (C90-C270) - 109° /<br>107,2° |
| Photobiological risk class (IEC/EN 62471) | RG0                                       |
| Protection against electric shock         | I                                         |
| Protection degree                         | IP20/44                                   |
| Voltage                                   | 220240 V, 5060 Hz                         |
| Lifetime of LED sources [h]               | 100000 (1) / 147000 (2)                   |
| Lx/By                                     | L80/B10 (1) / L70/B50 (2)                 |
| Operating temperature range [°C]          | 5 ÷ 30                                    |
| Driver                                    | standard on/off (E)                       |
| Power factor cos φ                        | >0,95                                     |
| Circuit load capacity                     | 30 (B10), 48 (B16), 43 (C10), 70 (C16)    |

# A graph of light