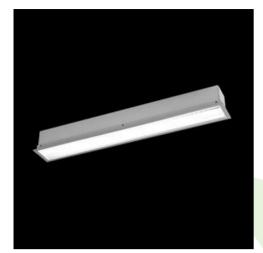

## **Description**

The group of X-line luminaries is made of aluminum profile with opal diffuser or micro-prismatic diffuser. The luminaries may be joined with special connectors providing great freedom in arranging elements of the system and its functionality.

## Mechanical data

| Assembly           | mounted in plasterboard ceilings |
|--------------------|----------------------------------|
| Material           | aluminum                         |
| Color              | anodised aluminum                |
| Diffuser           | PLX (PMMA opal)                  |
| Impact resistant   | IK04                             |
| Weight [kg]        | 3,2                              |
| Dimensions [mm]    | 1132 x 80 x 136                  |
| Mounting hole [mm] | 1127 x 70                        |
|                    |                                  |