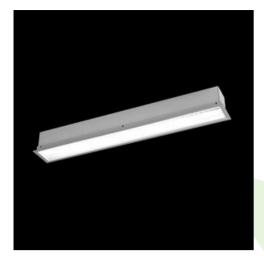

**Product:** X-LINE G/K LED 4400 PLX E 24 830 LINE-EL / L-1132MM

Index: 19.4139.2111.24

### **Description**

The group of X-line luminaries is made of aluminum profile with opal diffuser or micro-prismatic diffuser. The luminaries may be joined with special connectors providing great freedom in arranging elements of the system and its functionality.

### Mechanical data

| Assembly           | mounted in plasterboard ceilings |
|--------------------|----------------------------------|
| Material           | aluminum                         |
| Color              | anodised aluminum                |
| Diffuser           | PLX (PMMA opal)                  |
| Impact resistant   | IK04                             |
| Weight [kg]        | 3,2                              |
| Dimensions [mm]    | 1132 x 80 x 136                  |
| Mounting hole [mm] | 1127 x 70                        |
|                    |                                  |