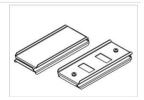

Circuit load capacity                     | 12 (B10), 19 (B16), 20 (C10), 32 (C16)    |



### Mechanical data





| Assembly           | mounted in plasterboard ceilings |
|--------------------|----------------------------------|
| Material           | aluminum                         |
| Color              | anodised aluminum                |
| Diffuser           | PLX (PMMA opal)                  |
| Impact resistant   | IK04                             |
| Weight [kg]        | 3,2                              |
| Dimensions [mm]    | 1132 x 80 x 136                  |
| Mounting hole [mm] | 1127 x 70                        |
|                    |                                  |

# A graph of light



#### **Accessories**

Index 0E1XLL-SLED

Name X-LINE Clamp for line luminaires