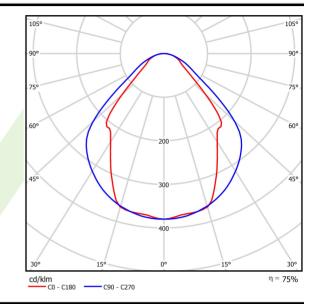

## Light and electrical data

| Light source                              | LED                                     |
|-------------------------------------------|-----------------------------------------|
| Luminous flux LED [lm]                    | 2283                                    |
| LED power [W]                             | 11,7                                    |
| Luminaire luminous flux [lm]              | 1720                                    |
| Power of luminaire [W]                    | 12,6                                    |
| Luminaire's light efficiency [lm/W]       | 136,5                                   |
| Color of the light [K]                    | 4000                                    |
| CRI                                       | >80                                     |
| SDCM (LED sources)                        | 3                                       |
| Beam angle [°]                            | (C0-C180) / (C90-C270) - 82,8° / 97,2°  |
| Photobiological risk class (IEC/EN 62471) | RG0                                     |
| Protection against electric shock         | I                                       |
| Protection degree                         | IP20/44                                 |
| Voltage                                   | 220240 V, 5060 Hz                       |
| Lifetime of LED sources [h]               | 100000 (1) / 147000 (2)                 |
| Lx/By                                     | L80/B10 (1) / L70/B50 (2)               |
| Operating temperature range [°C]          | 5 ÷ 30                                  |
| Driver                                    | standard on/off (E)                     |
| Power factor cos φ                        | >0,9                                    |
| Circuit load capacity                     | 46 (B10), 74 (B16), 72 (C10), 115 (C16) |

# A graph of light