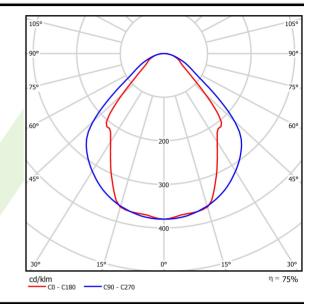

## Light and electrical data

| Light source                              | LED                                        |
|-------------------------------------------|--------------------------------------------|
| Luminous flux LED [lm]                    | 2203                                       |
| LED power [W]                             | 11,7                                       |
| Luminaire luminous flux [lm]              | 1659                                       |
| Power of luminaire [W]                    | 12,6                                       |
| Luminaire's light efficiency [lm/W]       | 131,7                                      |
| Color of the light [K]                    | 3000                                       |
| CRI                                       | >80                                        |
| SDCM (LED sources)                        | 3                                          |
| Beam angle [°]                            | (C0-C180) / (C90-C270) - 82,8° / 97,2°     |
| Photobiological risk class (IEC/EN 62471) | RG0                                        |
| Protection against electric shock         | I                                          |
| Protection degree                         | IP20/44                                    |
| Voltage                                   | 220240 V, 5060 Hz                          |
| Lifetime of LED sources [h]               | 100000 (1) / 147000 (2)                    |
| Lx/By                                     | L80/B10 (1) / L70/B50 (2)                  |
| Operating temperature range [°C]          | 5 ÷ 30                                     |
| Driver                                    | standard on/off (E)                        |
| Power factor cos φ                        | >0,9                                       |
| Circuit load capacity                     | 46 (B10), 74 (B16), 72 (C10), 115<br>(C16) |

# A graph of light