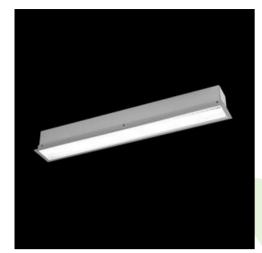

Product: X-LINE G/K LED 2200 MICRO-PRM E 24 830 LINE-EL / L-572MM

Index: 19.4139.1211.24

## **Description**

The group of X-line luminaries is made of aluminum profile with opal diffuser or micro-prismatic diffuser. The luminaries may be joined with special connectors providing great freedom in arranging elements of the system and its functionality.

## **Product information**

| Category | Recessed luminaires                                      |
|----------|----------------------------------------------------------|
| Family   | X-LINE G/K LED LINE                                      |
| Name     | X-LINE G/K LED 2200 MICRO-PRM E 24 830 LINE-EL / L-572MM |
| Index    | 19.4139.1211.24                                          |
| EAN      | 5902023879562                                            |

## Mechanical data

| Assembly           | mounted in plasterboard ceilings          |
|--------------------|-------------------------------------------|
| Material           | aluminum                                  |
| Color              | anodised aluminum                         |
| Diffuser           | Micro-PRM (micro-prismatic diffuser PMMA) |
| Impact resistant   | IK04                                      |
| Dimensions [mm]    | 572 x 80 x 136                            |
| Mounting hole [mm] | 567 x 70                                  |