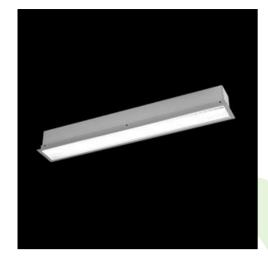

## **Description**

The group of X-line luminaries is made of aluminum profile with opal diffuser or micro-prismatic diffuser. The luminaries may be joined with special connectors providing great freedom in arranging elements of the system and its functionality.

## **Product information**

| Category | Recessed luminaires                                |
|----------|----------------------------------------------------|
| Family   | X-LINE G/K LED LINE                                |
| Name     | X-LINE G/K LED 2200 PLX E 24 840 LINE-EL / L-572MM |
| Index    | 19.4139.1121.24                                    |
| EAN      | 5902023879715                                      |

## Mechanical data

| Assembly           | mounted in plasterboard ceilings |
|--------------------|----------------------------------|
| Material           | aluminum                         |
| Color              | anodised aluminum                |
| Diffuser           | PLX (PMMA opal)                  |
| Impact resistant   | IK04                             |
| Dimensions [mm]    | 572 x 80 x 136                   |
| Mounting hole [mm] | 567 x 70                         |