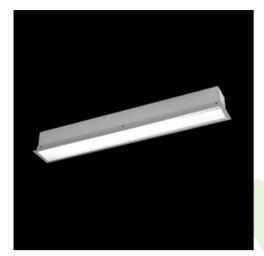

## **Description**

The group of X-line luminaries is made of aluminum profile with opal diffuser or micro-prismatic diffuser. The luminaries may be joined with special connectors providing great freedom in arranging elements of the system and its functionality.

## Mechanical data

| Assembly           | mounted in plasterboard ceilings |
|--------------------|----------------------------------|
| Material           | aluminum                         |
| Color              | anodised aluminum                |
| Diffuser           | PLX (PMMA opal)                  |
| Impact resistant   | IK04                             |
| Dimensions [mm]    | 572 x 80 x 136                   |
| Mounting hole [mm] | 567 x 70                         |